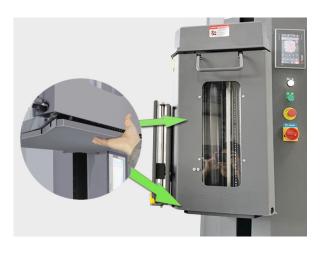

300% Standard Pre-Stretch

**Advanced Safety Technology** 

E Type Turntable

**Automatic Film Cutting** 