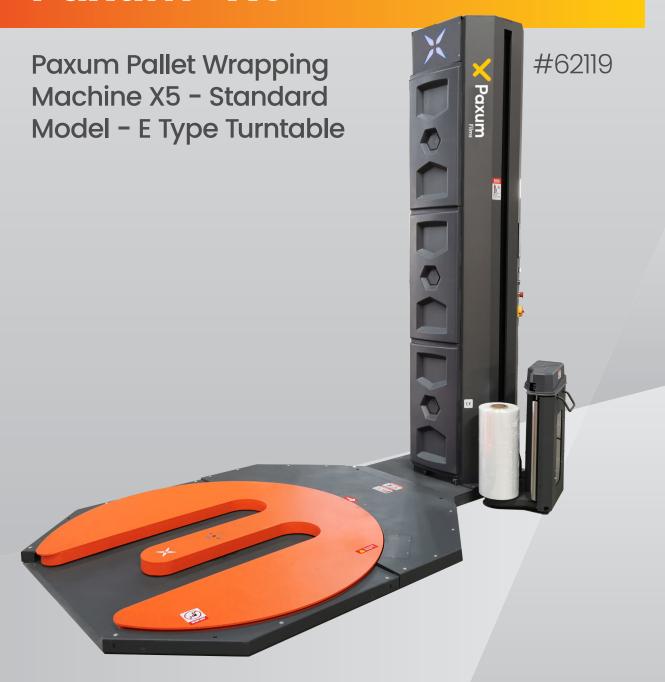

## Paxum<sup>®</sup> X5

Intelligent Operation

Auto Film Cutting 300% Pre-Stretch Rate Programmable Control

Introducing our cutting-edge Paxum Pallet Wrapping Machine - X5 Model Standard with E Type Turntable, the ultimate solution for efficient and reliable pallet wrapping. With its innovative features and robust design, this machine sets a new standard in packaging technology.

## **Features**

- Customizable wrapping type and times
- Photoelectric sensor for pallet height
- Auto reset turntable
- 300% pre-stretch ratio
- Programmable control, frequency converter
- PLC control, optional manual mode
- Adjustable wrap cycle (top, bottom, reinforcement
- Variable lift speed, film tension control
- Soft start, soft stop function
- Suitable for light pallets
- Automatic film cutting
- E-type turntable for easy loading

300% Standard Pre-Stretch

**Advanced Safety Technology** 

E Type Turntable

**Automatic Film Cutting** 