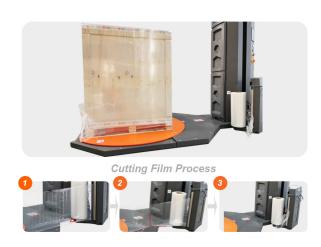

300% Standard Pre-Stretch

**Advanced Safety Technology** 

E Type Turntable

**Automatic Film Cutting** 

**Machine power** 0.6KW

Soft start & stop Included

Fix film on pallet Manual

Intelligent alarm Included

Optional Auto cut film

Speed adjustable Included

**Measure height Automatic** 

Five modes **Product memory** 