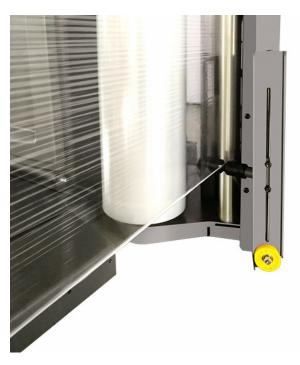

300% Standard Pre-Stretch

**Advanced Safety Technology** 

E Type Turntable

**Automatic Film Cutting** 