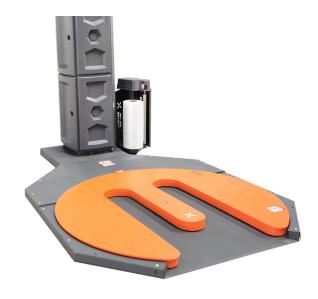

## **Features**

- Customizable wrapping type and times
- Photoelectric sensor for pallet height
- Auto reset turntable
- 300% pre-stretch ratio
- Programmable control, frequency converter
- PLC control, optional manual mode
- Adjustable wrap cycle (top, bottom, reinforcement
- Variable lift speed, film tension control
- Soft start, soft stop function
- Suitable for light pallets
- Automatic film cutting
- E-type turntable for easy loading