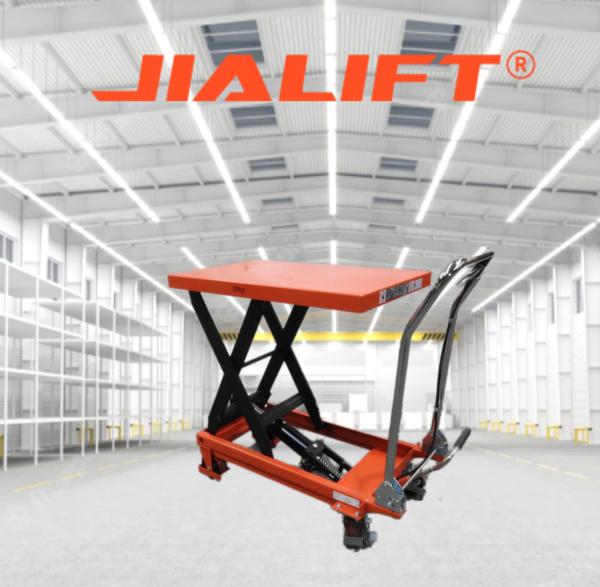

## TF50 Single Scissor Table Lifter

CE

- 450kg Load Capacity;
- Min-max table height: 300 890mm
- Safe, reliable, sustainable and low maintenance

## Single Scissor Lift Table

- Rear braking system. Lockable swivel urethane castors.
- It's designed with a foot pump to elevate the table height reducing strain and fatigue from bending over.
- Powder-coated safety orange for hi-visibility and extra protection from wear and tear.