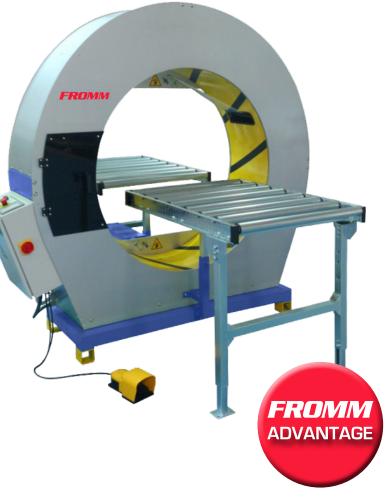

## FROMM FV300-125 Semi Automatic Orbital Wrapping Machine

The FROMM FV300-125 Semi Automatic Orbital Wrapping Machine is perfect for wrapping long products (min. 600mm) through it's 1250mm diameter ring. Ideal for pipes, tubes or rods.

## ★ Features

- Double reel film dispensers
- Adjustable speed (RPM)
- Mechanical film break
- Manual start by foot switch
- Easy to use
- Infeed and outfeed conveyors available
- Top pressers available to hold load in wrapping cycle

## 🕂 Benefits

- High speed throughput
- Easily accommodates different products
- Plug and play technology
- Fast roll changes
- Lots of optional extras
- FROMM 2 year warranty