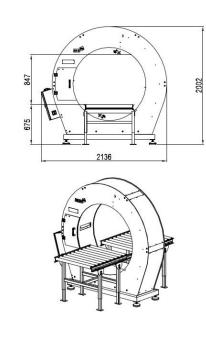

#### **†** Technical Specifications

| <b>Ring:</b><br>Diameter (mm):<br>Max. rotating speed (RPM): | 1250<br>65                            |
|--------------------------------------------------------------|---------------------------------------|
| Product Size:                                                |                                       |
| Max. product size (mm):                                      | H 850, W 1240                         |
| Min. product size (mm):                                      | H 300, W 300                          |
| Max. product length:                                         | No limit                              |
| Min. product length (mm):                                    | 600 or 400 with short products bridge |
| Max. weight (kg)                                             | Dependent on conveyors                |

#### Film Specification:

Width (mm): Thickness (um): 100, 166, 250 20 - 50

| <b>Power Supply:</b><br>240V, Single Phase, 50 Hz<br>Air supply needed: | 6 bars |
|-------------------------------------------------------------------------|--------|
| <b>Power Consumption:</b><br>Power consumption approx. (kW):            | 0.48   |
| Air Consumption:<br>24L / cycle                                         |        |
| Machine Options:<br>Conveyors - infeed and outfeed                      |        |