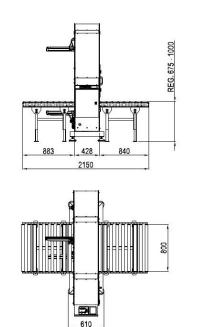

#### **†** Technical Specifications

| <b>Ring:</b><br>Diameter (mm):<br>Max. rotating speed (RPM): | 1250<br>65                            |
|--------------------------------------------------------------|---------------------------------------|
| Product Size:                                                |                                       |
| Max. product size (mm):                                      | H 850, W 1240                         |
| Min. product size (mm):                                      | H 300, W 300                          |
| Max. product length:                                         | No limit                              |
| Min. product length (mm):                                    | 600 or 400 with short products bridge |
| Max. weight (kg)                                             | Dependent on conveyors                |

#### Film Specification:

Width (mm): Thickness (um): 100, 166, 250 20 - 50

| <b>Power Supply:</b><br>240V, Single Phase, 50 Hz<br>Air supply needed: | 6 bars |
|-------------------------------------------------------------------------|--------|
| <b>Power Consumption:</b><br>Power consumption approx. (kW):            | 0.48   |
| Air Consumption:<br>24L / cycle                                         |        |
| Machine Options:<br>Conveyors - infeed and outfeed                      |        |