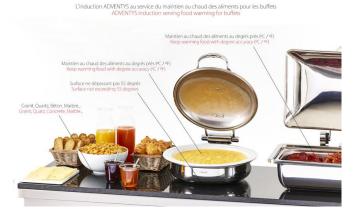

## **Product Advantages:**

- Controls can be locked (child proof).
- On/Off Manual settings (+/-) with 2 digits display and timer controls. Levels – from 1 to 20).
- Stainless steel casing and frame.
- 2-year warranty parts and labour
- Silicone Spacers can be cut to size and removed in between services.

| Technical Data:        |                               |
|------------------------|-------------------------------|
| Width x Depth x Height | 340 x 340 x 168 mm            |
| Connected load (kW)    | 0.65                          |
| Voltage (V)            | 240 1 phase AC                |
| Recommended fuses (A)  | 1 x 4                         |
| External Structure     | AISI 304 stainless steel      |
| Cooking surface        | Stone, quartz, ceramic,       |
|                        | concrete                      |
| Thickness of surface   | Between 4 and 20 mm           |
| Control panel          | Glass touches                 |
| Weight (net)           | 8 kg                          |
| Details and options    | Including a power cord, a     |
|                        | spacer and a washable filter. |