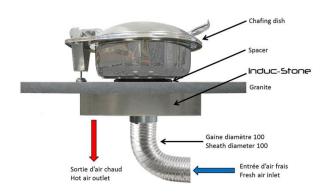

## **Product Advantages:**

- Controls can be locked (child proof).
- On/Off Manual settings (+/-) with 2 digits display and timer controls. Levels – from 1 to 20).
- Stainless steel casing and frame.
- 2-year warranty parts and labour
- Silicone Spacers can be cut to size and removed in between services.

| Technical Data:        |                               |
|------------------------|-------------------------------|
| Width x Depth x Height | 340 x 340 x 168 mm            |
| Connected load (kW)    | 0.65                          |
| Voltage (V)            | 240 1 phase AC                |
| Recommended fuses (A)  | 1 x 4                         |
| External Structure     | AISI 304 stainless steel      |
| Cooking surface        | Stone, quartz, ceramic,       |
|                        | concrete                      |
| Thickness of surface   | Between 4 and 20 mm           |
| Control panel          | Glass touches                 |
| Weight (net)           | 8 kg                          |
| Details and options    | Including a power cord, a     |
|                        | spacer and a washable filter. |