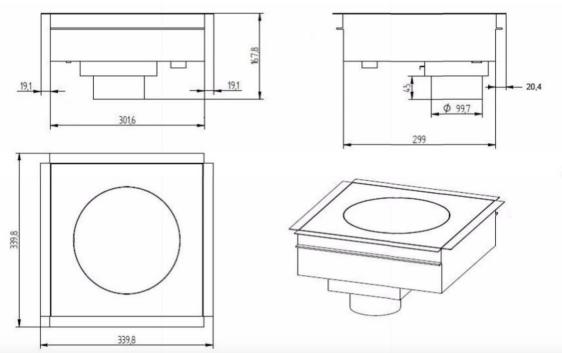

| Technical Data:        |                               |
|------------------------|-------------------------------|
| Width x Depth x Height | 340 x 340 x 168 mm            |
| Connected load (kW)    | 0.65                          |
| Voltage (V)            | 240 1 phase AC                |
| Recommended fuses (A)  | 1 x 4                         |
| External Structure     | AISI 304 stainless steel      |
| Cooking surface        | Stone, quartz, ceramic,       |
|                        | concrete                      |
| Thickness of surface   | Between 4 and 20 mm           |
| Control panel          | Glass touches                 |
| Weight (net)           | 8 kg                          |
| Details and options    | Including a power cord, a     |
|                        | spacer and a washable filter. |