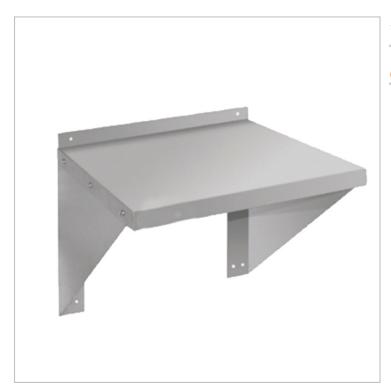

#### Compact Microwave Shelf - WS-530

- Flat Packed For Self Assembly
- Safe Working Load: 35Kg
- 530mmW x 530D x 490H

## WS-530 Compact Microwave Shelf

#### **Quick Overview**

- Flat Packed For Self Assembly
- Safe Working Load: 35Kg
- 530mmW x 530D x 490H

1