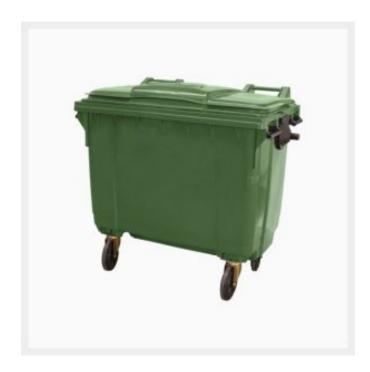

## 660 Litre Poly Storage Mobile Bins

SKU: 660 Litre Poly Storage Mobile Bins (X-BIN660)

Link: https://www.spillstation.com.au/poly-storage-bins/poly-storage-bin-mobile-660-litre/

## **Product Information**

Storage Capacity: 660 Litres

Dimensions: 1200 × 1340 × 750 mm

Weight: 50 kg

This 660 Litre Mobile Bin is a popular size as it can be maneuvered through narrow doorways, onto lifts and down twisting passageways.

## **Product Description**

[vc\_row][vc\_column width="1/2"][vc\_column\_text]Standard fitting include:

- Heavy-duty castors with solid rubber tyres that rotate 360°
- · Easily operated foot brake on two wheels
- Made to the highest quality international standards
- · Excellent heat, cold and chemical resistance