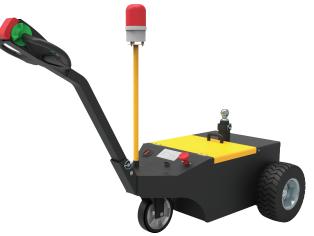

## KM-Tugs (KMT-T15) 1500kg 1565x723x1160mm

This smart tow tractor with its 1500kg capacity makes it a simple machine to tow, trailers, boats, light planes, cars and caravans. Predominantly used in airports, warehouses and other facilities, this tugger is great for compact and condensed areas when open space is limited. It not only has the ability to pull loads, but push them as well without extreme stress or strain on the user's body. Easy to reach button controls are centrally located on steering handle. Unit includes batteries, battery charger and battery level gauge.

## **Features**

- Durable steel construction.
- Large tires for increased traction.
- DC operated for consistent power supply.
- Powder coated surface for long term toughness.
- Easy to connect to the adjustable tow bar or front towing hitch.