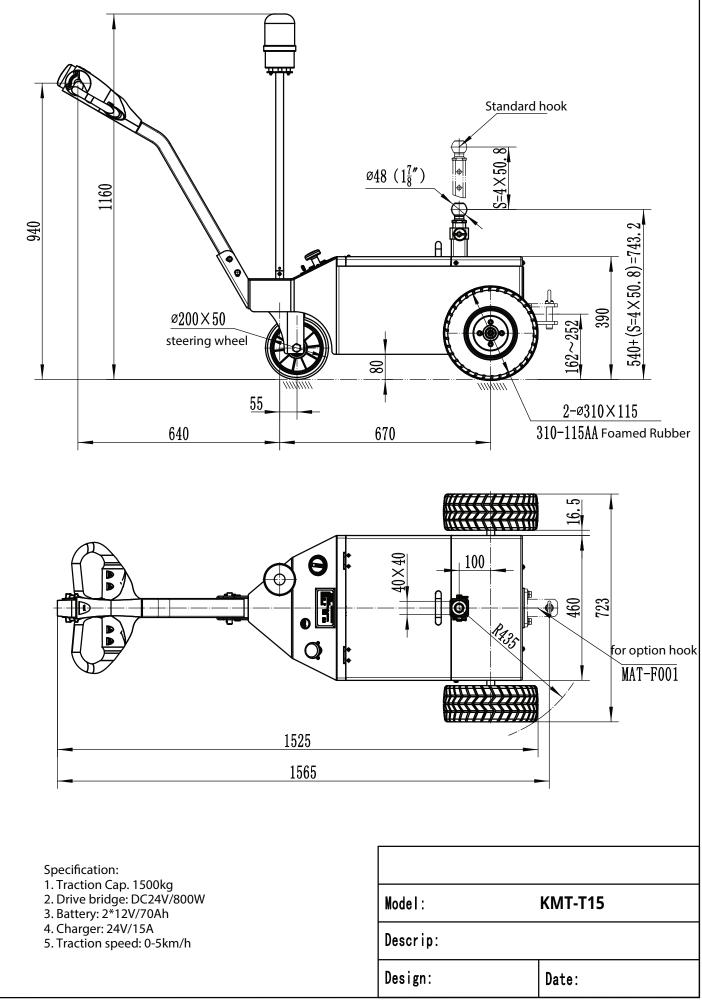

| Model          |        | KMT-T15           |
|----------------|--------|-------------------|
| Capacity       | (kg)   | 1500              |
| Drive Bridge   | (v/w)  | DC24V/800W        |
| Front Wheel    | (mm)   | 310x115 pneumatic |
| Rear Wheel     | (mm)   | 200x50            |
| Support Wheel  |        |                   |
| Battery        | (v/Ah) | 2*12V/70Ah        |
| Charger        | (v/A)  | 24V/10A           |
| Traction Speed | (km/h) | 0-5km/h           |
| Turning R.     | (mm)   | 1450              |
| Overall Size   | (mm)   | 1565x723x1160     |
|                |        | (940)             |
|                |        |                   |