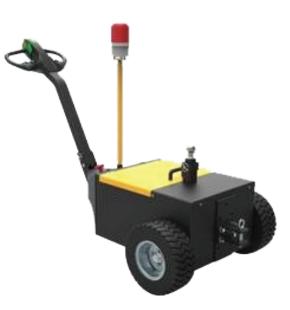

## KM-Tugs (KMT-T15) 1500kg 1565x723x1160mm

This smart tow tractor with its 1500kg capacity makes it a simple machine to tow, trailers, boats, light planes, cars and caravans. Predominantly used in airports, warehouses and other facilities, this tugger is great for compact and condensed areas when open space is limited. It not only has the ability to pull loads, but push them as well without extreme stress or strain on the user's body. Easy to reach button controls are centrally located on steering handle. Unit includes batteries, battery charger and battery level gauge.

## **Features**

- Durable steel construction.
- Large tires for increased traction.
- DC operated for consistent power supply.
- Powder coated surface for long term toughness.
- Easy to connect to the adjustable tow bar or front towing hitch.