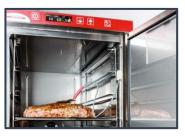

## **Product Advantages:**

- Precise temperature control thanks to 2x PT 1000 system and its ingenious software.
- Intelligent dehumidification system guarantee optimum warming conditions.
- Store quick fried food and breaded dishes until serving in the Hold-o-mat (always fresh and crispy because of the dehumidifier).
- Quick searing is sufficient, the Hold-omat gently simmers the food leaving your grill free to prepare more dishes.
- It provides a "cook and hold" capability.
- Meat is kept warm and improves in quality.
- Food ready-prepared in the kitchen can be transported and served warm.
- The fold-out handles ensure optimum ease of carrying in quality.
- OLED display provides a perfect view of temperatures and allows easy programming.