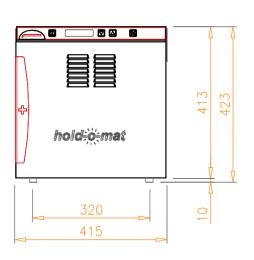

| Technical Data:        |                      |
|------------------------|----------------------|
| Width x Height x Depth | 415 x 675 x 423 (mm) |
| Capacity               | 4 x GN 1/1 65 mm or  |
|                        | 2 x GN 1/1 100 mm    |
| Connected load (kW)    | 1.5                  |
| Voltage (V)            | 240 1 phase AC       |
| Recommended fuses (A)  | 1 x 10               |
| Weight (kg)            | 28                   |