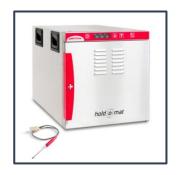

## Hold-o-mat 411

Ref.: BJ997346

| Technical Data:        |                      |
|------------------------|----------------------|
| Width x Height x Depth | 415 x 675 x 423 (mm) |
| Capacity               | 4 x GN 1/1 65 mm or  |
|                        | 2 x GN 1/1 100 mm    |
| Connected load (kW)    | 1.5                  |
| Voltage (V)            | 240 1 phase AC       |
| Recommended fuses (A)  | 1 x 10               |
| Weight (kg)            | 28                   |