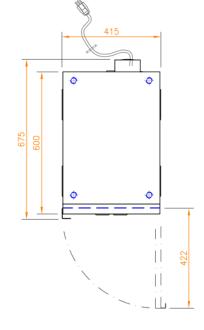

| Technical Data:        |                      |
|------------------------|----------------------|
| Width x Height x Depth | 415 x 675 x 423 (mm) |
| Capacity               | 4 x GN 1/1 65 mm or  |
|                        | 2 x GN 1/1 100 mm    |
| Connected load (kW)    | 1.5                  |
| Voltage (V)            | 240 1 phase AC       |
| Recommended fuses (A)  | 1 x 10               |
| Weight (kg)            | 28                   |