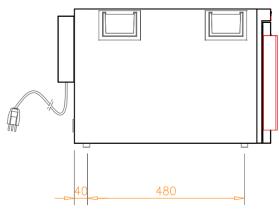

| Technical Data:        |                      |
|------------------------|----------------------|
| Width x Height x Depth | 415 x 675 x 423 (mm) |
| Capacity               | 4 x GN 1/1 65 mm or  |
|                        | 2 x GN 1/1 100 mm    |
| Connected load (kW)    | 1.5                  |
| Voltage (V)            | 240 1 phase AC       |
| Recommended fuses (A)  | 1 x 10               |
| Weight (kg)            | 28                   |