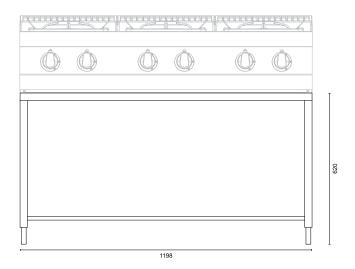

| DIMENSIONS                   |      |
|------------------------------|------|
| Width (mm)                   | 1198 |
| Depth (mm)                   | 650  |
| Height (mm)                  | 620  |
| Gas connection (Ø)           |      |
| Electric connection (V/~/Hz) |      |
| Cold water connection (Ø)    |      |
| Hot water connection (Ø)     |      |