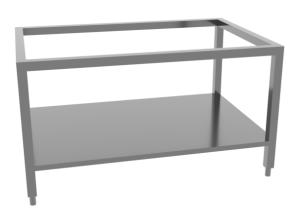

## STAINLESS STEEL FLOOR STAND L=1200 MM

## Technical / functional characteristics

- · Made in stainless steel with Scotch-Brite finish
- Sturdy construction suitable for mounting bench model appliances on top
- · Stainless steel undershelf for extra storage of non-perishable goods
- · Adjustable legs for flush installation