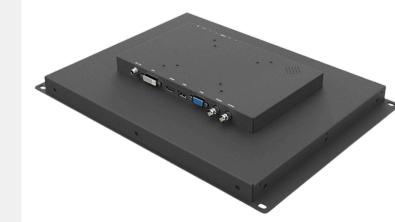

## **KEY FEATURES**

- Bezel-less, slim design for sleek integration into embedded systems or kiosks.
- Customizable front panel options available for different industrial needs.
- Low power consumption of ≤15W for energy efficiency.
- Anti-glare and antifingerprint screen to maintain clarity in high-traffic or public environments.