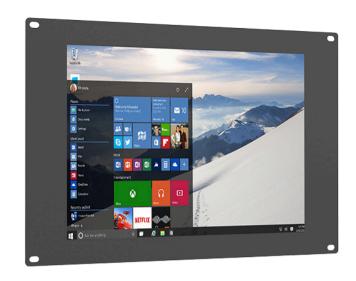

## **KEY FEATURES**

- Bezel-less, slim design for sleek integration into embedded systems or kiosks.
- Customizable front panel options available for different industrial needs.
- Low power consumption of ≤15W for energy efficiency.
- Anti-glare and antifingerprint screen to maintain clarity in high-traffic or public environments.

## 15" Industrial Touch Monitor (TK1500NP/C/T)