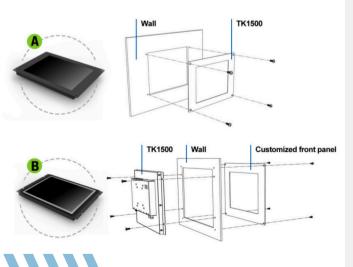

## **KEY FEATURES**

- Bezel-less, slim design for sleek integration into embedded systems or kiosks.
- Customizable front panel options available for different industrial needs.
- Low power consumption of ≤15W for energy efficiency.
- Anti-glare and antifingerprint screen to maintain clarity in high-traffic or public environments.