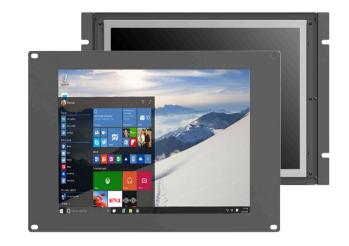

### **KEY FEATURES**

- 15" LED display with 1024×768 resolution.
- 5-wire resistive touch panel for precise interaction.
- High contrast (1500:1) and brightness (300cd/m²) for clear visuals.
- Wide viewing angle of 170°/170°.
- Multiple inputs: HDMI, VGA, DVI, and A/V for versatile connectivity.
- Metal housing with integrated bracket for easy installation.

# 15" Industrial Touch Monitor (TK1500NP/C/T)