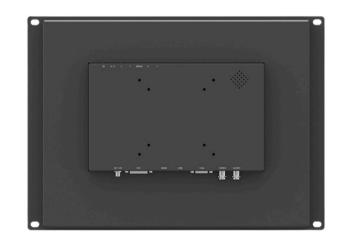

### **KEY FEATURES**

- 15" LED display with 1024×768 resolution.
- 5-wire resistive touch panel for precise interaction.
- High contrast (1500:1) and brightness (300cd/m²) for clear visuals.
- Wide viewing angle of 170°/170°.
- Multiple inputs: HDMI, VGA, DVI, and A/V for versatile connectivity.
- Metal housing with integrated bracket for easy installation.

• Brightness: 300cd/m², Contrast: 1500:1.

• Aspect Ratio: 4:3.

Power: DC 12V, ≤15W consumption.

• Operating Temp: -20°C to 60°C

• Storage Temp: -30°C to 70°C.

 Dimensions: 402×289×45.5mm (with bezel); 400×279×43.5mm (open frame).

- Weight: 3.2kg (with touch panel), 2.8kg (without touch panel).
- Accessories: HDMI, VGA, and audio/video cables, 12V DC adapter, optional DVI cable, USB cable for touch, touch pen, and drive disk.