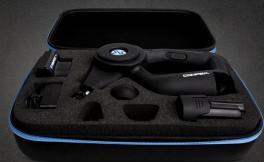

## **SET CONTENT**

- 1 Compex Fixx 1.0 massager
- 1 premium travel case
- 1 battery 1 power adapter
- 1 charging dock 1 tip
- 1 instruction for use