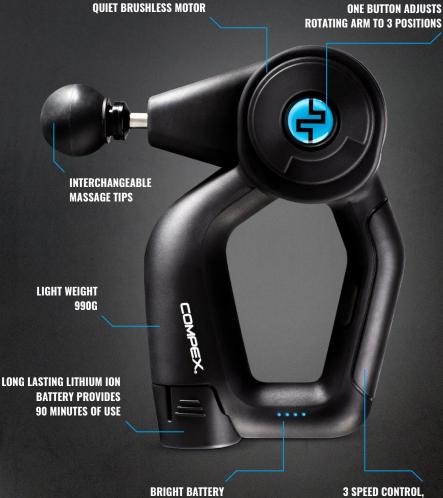

## **2 YEAR WARRANTY**

(EXCLUDING BATTERIES AND TIPS)

**INDICATOR LIGHT** 

## **AVAILABLE ACCESSORIES**

- 2 tips (cone and pad)
- Battery

| 3 SPEEDS                      | 25sps, 33sps and 46sps* |
|-------------------------------|-------------------------|
| AMPLITUDE                     | 14mm                    |
| WEIGHT (with battery and tip) | 990gr                   |
| BATTERY LIFESPAN              | 90min                   |
| BATTERY CHARGING TIME         | 120min                  |