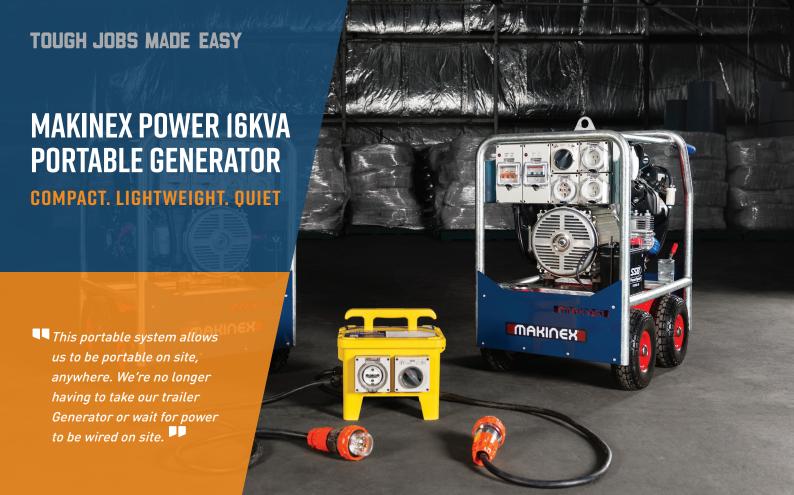

### **APPLICATIONS**

The Makinex Generator Range is a robust, powerful and reliable solution for providing power to equipment and tools, floor grinders, welders and brick saws, air compressors and a wide range of applications.

They are suitable for use in rental yards, construction sites, and rural areas and offer a compact lightweight option when moving the Generators around on building sites as well as on and off vehicles.

## **POSITIVE RESULTS**

- ✓ Powerful and reliable
- ✓ Work anywhere
- ✓ Unique handles make it easy to push the generator and transport it
- ✓ Power anything
- ✓ Low noise level is ideal for residential work sites

### **FEATURES & BENEFITS**

- ✓ Most compact Generator on the market
- ✓ 15% more power from the same engine
- ✓ Paralleling capability
- ☑ 3 phase and single phase outlets
- ✓ Honda engine