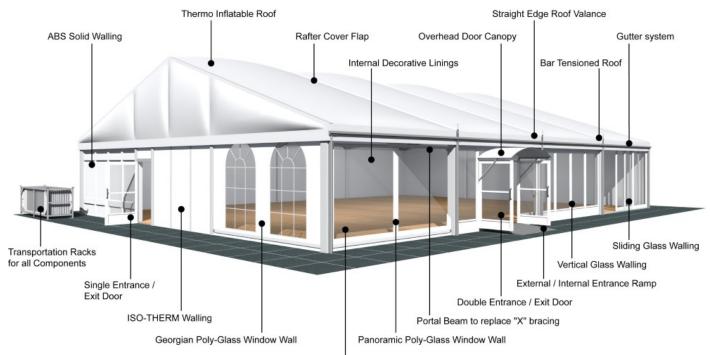

Twin Plate

**Aluminium type:** 

European - Hard Pressed Extruded Structural Aluminium

Connecting components:

European - hot dipped, structural grade corrosive resistant galvanised steel

Roof covering type:

Premium grade, high gloss white, PVC coated polyester fabric - UV resistant and flame retardant according to: DIN 4102 B1, M2; BS 5438/7837; USA NFPA701.

Central America

Greece

## **Accessories**

Steel Sub-frame Flooring with Timber Boards, Aluminium Cassette Flooring with Ply Boards or Heavy Duty Floor System

Greece