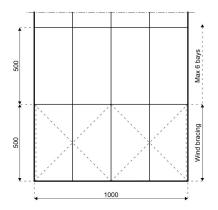

## **Specifications**

**Eave height:** 

2.40m

Span width:

10.00m

Ridge height:

3.99m

**Bay distance:** 

5.00m

Roof pitch:

18°

Number of gable uprights:

1 Gable upright (per end)

Longest component:

5.40m

Minimum length:

10.00m

Maximum length:

Unlimited in 5.00m increments

Max allowed wind speed:

102 km/h (0.50kN/m<sup>2</sup>)

Main profile size:

225/101/3.5/5.5mm (4-channel)

**Eave connection type:** 