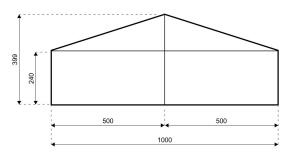

## **Specifications**

**Eave height:** 

2.40m

Span width:

10.00m

Ridge height:

3.99m

**Bay distance:** 

5.00m

Roof pitch:

18°

Number of gable uprights:

1 Gable upright (per end)

Longest component:

5.40m

Minimum length:

10.00m

Maximum length:

Unlimited in 5.00m increments

Max allowed wind speed:

102 km/h (0.50kN/m<sup>2</sup>)

Main profile size:

225/101/3.5/5.5mm (4-channel)

**Eave connection type:** 