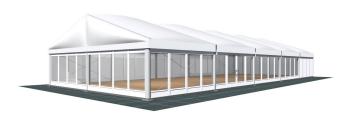

## **Specifications**

**Eave height:** 

2.40m

Span width:

10.00m

Ridge height:

3.99m

**Bay distance:** 

5.00m

Roof pitch:

18°

Number of gable uprights:

1 Gable upright (per end)

Longest component:

5.40m

Minimum length:

10.00m

Maximum length:

Unlimited in 5.00m increments

Max allowed wind speed:

102 km/h (0.50kN/m<sup>2</sup>)

Main profile size:

225/101/3.5/5.5mm (4-channel)

**Eave connection type:** 

Twin Plate

**Aluminium type:** 

European - Hard Pressed Extruded Structural Aluminium

Connecting components:

European - hot dipped, structural grade corrosive resistant galvanised steel

Roof covering type:

Premium grade, high gloss white, PVC coated polyester fabric - UV resistant and flame retardant according to: DIN 4102 B1, M2; BS 5438/7837; USA NFPA701.

Central America

Greece

## **Accessories**

Steel Sub-frame Flooring with Timber Boards, Aluminium Cassette Flooring with Ply Boards or Heavy Duty Floor System

Greece