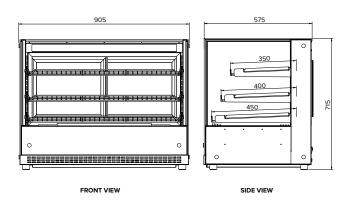

## **Specifications**

Power

 Model
 AXR.FDCTSQ.09

 W x D x H (mm)
 905 x 575 x 715

 Weight
 93kg

 Operation
 2°C - 8°C

 Refrigerant
 R134a

 Climate Class
 3

 Max Ambient
 30°C

220 - 240V 10A plug & lead

Due to continuous product research and development, the information contained herein is subject to change without notice.

www.stoddart.com.au www.stoddart.co.nz