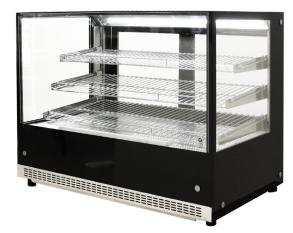

## Refrigerated Food Display Countertop - Square

## **Product Information:**

- Specifically designed to display ready-to-serve cold foods
- Adjustable digital temperature control (from 2°C 8°C)
- Efficient LED lighting for increased product visibility
- Frameless glass construction (fully double glazed heated) for exceptional display
- Sliding glass doors to rear
- Protective coating on refrigeration coil to help prevent corrosion
- High quality components including highly efficient compressors
- 3 tier (adjustable shelves)