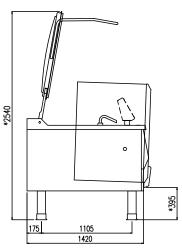

| Width (mm)          | 1755 |
|---------------------|------|
| Depth (mm)          | 1650 |
| Height (mm)         | 1485 |
| Gas power (Mj/hr)   | -    |
| Electric power (kW) | 38   |

boiling | braising | pasteurising | tilting | mixing | cooling | frying | underpressure | vacuum cooking | cutting | washing | drying