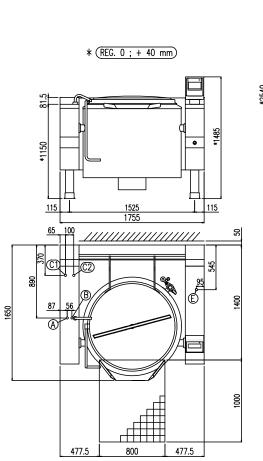

| Width (mm)          | 1755 |
|---------------------|------|
| Depth (mm)          | 1650 |
| Height (mm)         | 1485 |
| Gas power (Mj/hr)   | -    |
| Electric power (kW) | 38   |

boiling | braising | pasteurising | tilting | mixing | cooling | frying | underpressure | vacuum cooking | cutting | washing | drying

| E | Potenza assorbita          | Elektrische Leistung    | 20.00 (1-)4()         |  |
|---|----------------------------|-------------------------|-----------------------|--|
|   | Electric power             | Puissance électrique    | 38.00 (kW)            |  |
| E | Collegamento Elettrico     | Elektrische Verbindung  | 380-415V 3N ~ 50/60Hz |  |
|   | Electric connection        | Connexion électrique    |                       |  |
| Α | Allacciamento Acqua Calda  | Warmwasseranschluss     | 2/4"                  |  |
|   | Hot water inlet            | Raccordement eau chaude | 3/4"                  |  |
| В | Allacciamento Acqua Fredda | Katlwasseranschluss     | 2/4"                  |  |
|   | Cold water inlet           | Raccordement eau froide | 3/4"                  |  |