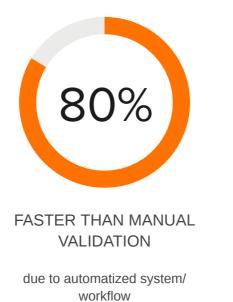

#### Save time and avoid errors

Manual validation is often very time consuming. The welding equipment is set up and the person coordinating the validation process has to manually adjust the parameters and write down whether they are within certain tolerance limits. This process is slow and prone to simple human errors. With Kemppi ArcValidator you don't need to calculate or write down anything. Just plug the validator to your welding equipment and let the system do its magic. As all the tests and parameter adjustments are done automatically (in above mentioned equipment), you can complete the process up 80 % faster than manual validation process and you are less likely to have errors in the process, thus the ArcValidator delivers consistent and accurate results.