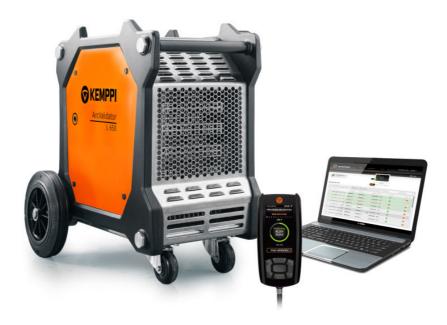

## THE UNIVERSAL SOLUTION FOR WELDING EQUIPMENT VALIDATION

ArcValidator is a systematic and accurate validation solution that links both workshop and office-based process, meeting both local quality control and national validation standards requirements to IEC EN 60974-14.

ArcValidator is suitable for a variety of users including maintenance workshops, welding equipment service providers, hire companies, and mobile service teams. You can connect and validate welding equipment from other welding equipment manufacturers easily, without any separate adapters. ArcValidator saves you time, money and provides detailed customer records.

### BENEFITS

- Fast and accurate with all welding machine makes and models (Measuring accuracy up to 550 A)
- · Fully automated for the most sophisticated Kemppi equipment
- Step-by-step process guidance
- Includes PC software and certificate creation
- · Integrated wire speed measurement
- Supports EN 60974 standards requirements
- MIG, TIG, MMA compatible
- · Manages both pre and post validation process
- A load bank is easy to move and use