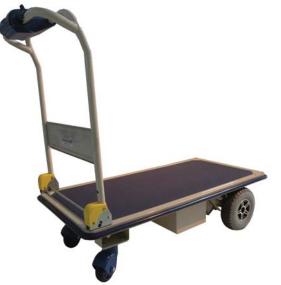

## The "World's Best" Trolley is now Powered

Prestar Platform Trolleys have the ultimate design, workmanship and quality, and are now available as powered units.

Features include on board charger, variable speed control, power meter, emergency stop and folding handle.

There are three models available to suit your needs.

| Part No:       | NF301P2GO   | FL361P2GO    | NG401P2GO    |
|----------------|-------------|--------------|--------------|
| Capacity:      | 300kg       | 300kg        | 500kg        |
| Dimensions:    | 920 x 610mm | 1210 x 610mm | 1240 x 790mm |
| Unit Weight:   | 63kg        | 68kg         | 84kg         |
| Wheels:        | 130mm       | 130mm        | 200mm        |
| Handle Height: | 1000mm      | 1000mm       | 1000km       |