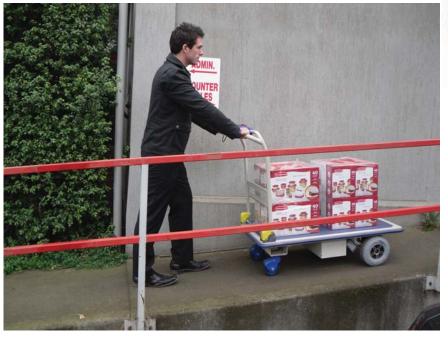

## The "World's Best" Trolley is now Powered

Prestar Platform Trolleys have the ultimate design, workmanship and quality, and are now available as powered units.

Features include on board charger, variable speed control, power meter, emergency stop and folding handle.

There are three models available to suit your needs.

| Part No:       | NF301P2GO   | FL361P2GO    | NG401P2GO    |
|----------------|-------------|--------------|--------------|
| Capacity:      | 300kg       | 300kg        | 500kg        |
| Dimensions:    | 920 x 610mm | 1210 x 610mm | 1240 x 790mm |
| Unit Weight:   | 63kg        | 68kg         | 84kg         |
| Wheels:        | 130mm       | 130mm        | 200mm        |
| Handle Height: | 1000mm      | 1000mm       | 1000km       |