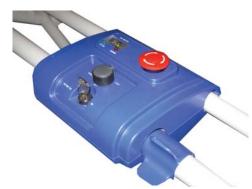

## The "World's Best" Trolley is now Powered

Prestar Platform Trolleys have the ultimate design, workmanship and quality, and are now available as powered units.

Features include on board charger, variable speed control, power meter, emergency stop and folding handle.