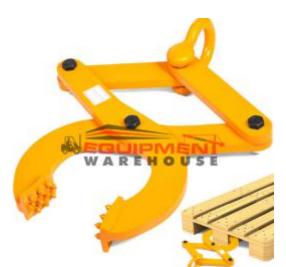

# Pallet Puller Clamp 3000kg

#### EW-PP-Q

Make your work easier with this 3000kg Pallet Puller that helps to get at those hard-to-reach places, where forklifts fail to help.

### Features:

- Can pull loads of up to 3000kg
- Safety yellow
- Easy to move pallets without any hassle.
- Heavy duty construction, long lasting
- Single Scissor action allows for wider open jaw
- It comes to your aid when the forklifts are unable to reach the pallet.
- Compact size makes for easy storage in your boot, ute or warehouse when not in use
- The grip of this machine is exceptional and it has integral spurs which help in pulling the pallets.