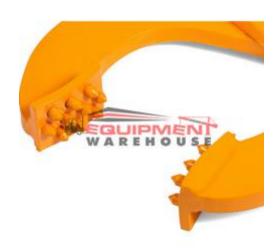

### Features:

- Can pull loads of up to 3000kg
- Safety yellow
- Easy to move pallets without any hassle.
- Heavy duty construction, long lasting
- Single Scissor action allows for wider open jaw
- It comes to your aid when the forklifts are unable to reach the pallet.
- Compact size makes for easy storage in your boot, ute or warehouse when not in use
- The grip of this machine is exceptional and it has integral spurs which help in pulling the pallets.