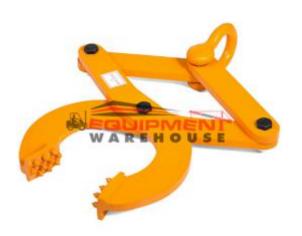

# Pallet Puller Clamp 3000kg

#### EW-PP-Q

Make your work easier with this 3000kg Pallet Puller that helps to get at those hard-to-reach places, where forklifts fail to help.

### Features:

- Can pull loads of up to 3000kg
- Safety yellow
- Easy to move pallets without any hassle.
- Heavy duty construction, long lasting
- Single Scissor action allows for wider open jaw
- It comes to your aid when the forklifts are unable to reach the pallet.
- Compact size makes for easy storage in your boot, ute or warehouse when not in use
- The grip of this machine is exceptional and it has integral spurs which help in pulling the pallets.