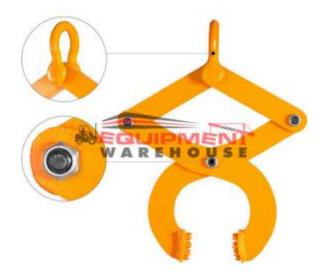

### Features:

- Can pull loads of up to 3000kg
- Safety yellow
- Easy to move pallets without any hassle.
- Heavy duty construction, long lasting
- Single Scissor action allows for wider open jaw
- It comes to your aid when the forklifts are unable to reach the pallet.
- Compact size makes for easy storage in your boot, ute or warehouse when not in use
- The grip of this machine is exceptional and it has integral spurs which help in pulling the pallets.

### **Specifications:**

- Capacity (kg) 3000
- Length (mm) 530
- Width (mm) 310
- Jaw Opening (mm) 160mm
- Weight(kg)8