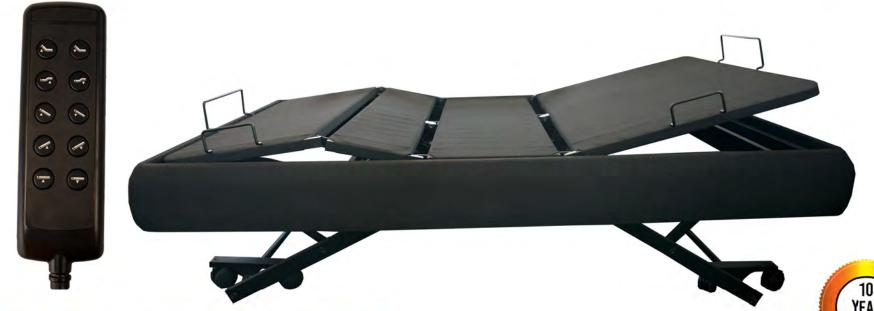

## INDEPENDENT LIVING

The Avante Lo-Lo is a mobility focused adjustable bed that features Trendelenburg and reverse Trendelenburg positioning. It sits very low to the ground in its lowest position and is ideal for those transitioning to/from a wheelchair.

- Hi-Lo Lift Function
- Trendelenburg Positions
- Low Point: 215mm (base only)
- High Point: 550mm (base only)
- Wired Hand Control
- 300kg weight rated