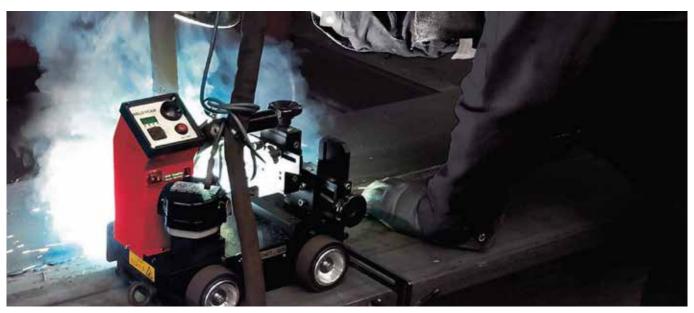

### **Options**

- Magnetic railway
- Double torch holder
- Tilting torch holder
- Linear oscillator
- Pendular oscillator
- Arc protection
- Aluminium wheels

| Туре                          |                    |                             | WELDYCAR                 | WELDYCAR PRO         |
|-------------------------------|--------------------|-----------------------------|--------------------------|----------------------|
| Weight                        |                    | 12 Kg                       |                          |                      |
| Power supply                  |                    | 14 V battery                |                          |                      |
| Autonomy                      | without oscillator |                             | 6 hours                  |                      |
|                               | with oscillator    |                             | 4 hours                  |                      |
| Programming device            |                    | No                          | Yes                      |                      |
| Cycle                         |                    |                             | Continuous<br>welding    | Intermittent welding |
| Travel speed                  |                    | 5 to 140 cm/min             |                          |                      |
| Magnetic force                |                    | 25 Kg                       |                          |                      |
| Guiding                       |                    |                             | Crabbing support rollers |                      |
| Guiding                       |                    | Option                      | On magnetic railway      |                      |
| Torch support                 |                    | Universal with quick attach |                          |                      |
| Overall dimension (L x W x h) |                    | 250 x 300 x 260 mm          |                          |                      |