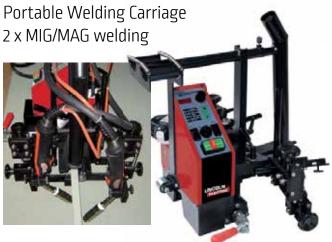

# **WELDYRAIL**

Railway Portable Welding Carriage MIG/MAG welding in all positions

# **Options**

- Magnetic railway
- Pneumatic suction cup railway
- Linear oscillator

| Туре                          | WELDYRAIL                                  | WELDYRAIL-OSCIL |  |
|-------------------------------|--------------------------------------------|-----------------|--|
| Weight                        | 7 Kg                                       | 9.5 Kg          |  |
| Power supply                  | 14 V battery                               |                 |  |
| Autonomy                      | 5 hours                                    | 2 hours         |  |
| Oscillation                   | No                                         | 2 to 56 mm      |  |
| Travel speed                  | 5 to 80 cm/min                             |                 |  |
| Guiding                       | Magnetic or pneumatic railway (Ø mini 1 m) |                 |  |
| Torch support                 | Universal with quick attach                |                 |  |
| Overall dimension (L x W x h) | 270 x 220                                  | x 230 mm        |  |