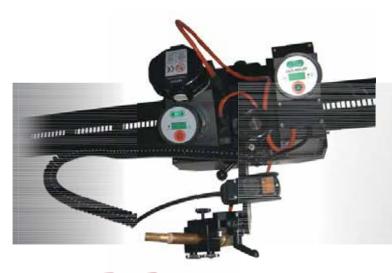

# **WELDYRAIL**

Railway Portable Welding Carriage MIG/MAG welding in all positions

# **Options**

- Magnetic railway
- Pneumatic suction cup railway
- Linear oscillator

| Туре                          | WELDYRAIL                                  | WELDYRAIL-OSCIL |  |
|-------------------------------|--------------------------------------------|-----------------|--|
| Weight                        | 7 Kg                                       | 9.5 Kg          |  |
| Power supply                  | 14 V battery                               |                 |  |
| Autonomy                      | 5 hours                                    | 2 hours         |  |
| Oscillation                   | No                                         | 2 to 56 mm      |  |
| Travel speed                  | 5 to 80 cm/min                             |                 |  |
| Guiding                       | Magnetic or pneumatic railway (Ø mini 1 m) |                 |  |
| Torch support                 | Universal with quick attach                |                 |  |
| Overall dimension (L x W x h) | 270 x 220                                  | x 230 mm        |  |