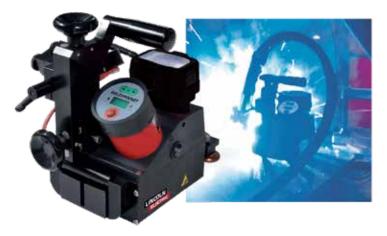

# **WELDYPOCKET**

Small Portable Welding Carriage MIG/MAG welding

| P. C. |                             |  |
|-------------------------------------------|-----------------------------|--|
| Туре                                      | WELDYPOCKET                 |  |
| Weight                                    | 5 Kg                        |  |
| Power supply                              | 9.6V battery                |  |
| Autonomy                                  | 5 hours                     |  |
| Travel speed                              | 15 to 120 cm/min            |  |
| Magnetic force                            | 15 Kg                       |  |
| Guiding                                   | Crabbing support rollers    |  |
| Torch support                             | Universal with quick attach |  |
| Welding position                          | Flat to 45° climb           |  |
| Overall dimension (L x W x h)             | 240 x 140 x 220 mm          |  |