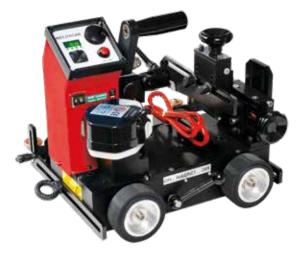

# WELDYSTIFFENER

| Туре                          | WELDYSTIFFENER                                                  |
|-------------------------------|-----------------------------------------------------------------|
| Weight                        | 16 Kg                                                           |
| Power supply                  | 14V battery                                                     |
| Autonomy                      | 6 hours                                                         |
| Travel speed                  | 15 to 180 cm/min                                                |
| Welding application           | Flat on Holland profil height:<br>60 to 160 mm or 120 to 320 mm |
| Torch support                 | Universal with quick attach                                     |
| Overall dimension (L x W x h) | 500 x 500 x 500 mm                                              |