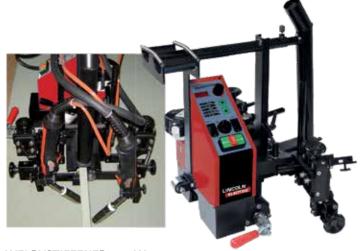

# **WELDYRAIL**

Railway Portable Welding Carriage MIG/MAG welding in all positions

# **Options**

- Magnetic railway
- Pneumatic suction cup railway
- Linear oscillator

| Туре                          | WELDYRAIL                                  | WELDYRAIL-OSCIL |  |
|-------------------------------|--------------------------------------------|-----------------|--|
| Weight                        | 7 Kg                                       | 9.5 Kg          |  |
| Power supply                  | 14 V battery                               |                 |  |
| Autonomy                      | 5 hours                                    | 2 hours         |  |
| Oscillation                   | No                                         | 2 to 56 mm      |  |
| Travel speed                  | 5 to 80 cm/min                             |                 |  |
| Guiding                       | Magnetic or pneumatic railway (Ø mini 1 m) |                 |  |
| Torch support                 | Universal with quick attach                |                 |  |
| Overall dimension (L x W x h) | 270 x 220                                  | x 230 mm        |  |