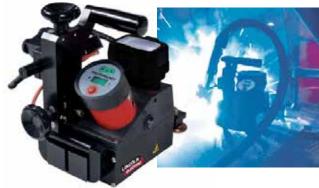

# **WELDYPOCKET**

Small Portable Welding Carriage MIG/MAG welding

| P. C. |                             |  |
|-------------------------------------------|-----------------------------|--|
| Туре                                      | WELDYPOCKET                 |  |
| Weight                                    | 5 Kg                        |  |
| Power supply                              | 9.6V battery                |  |
| Autonomy                                  | 5 hours                     |  |
| Travel speed                              | 15 to 120 cm/min            |  |
| Magnetic force                            | 15 Kg                       |  |
| Guiding                                   | Crabbing support rollers    |  |
| Torch support                             | Universal with quick attach |  |
| Welding position                          | Flat to 45° climb           |  |
| Overall dimension (L x W x h)             | 240 x 140 x 220 mm          |  |