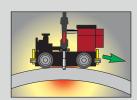

## **Welding positions**

Flat welding.

Inclined plane.

Vertical welding.

Shell exterior with minimum diameter of 2000 mm.