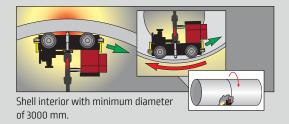

## **Welding positions**

Flat welding.

Inclined plane.

Vertical welding.

Shell exterior with minimum diameter of 2000 mm.