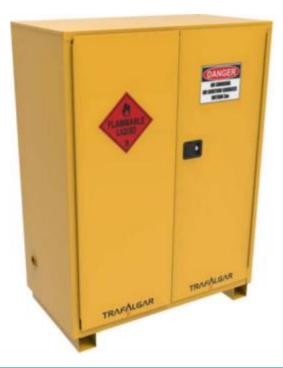

## Flammable Liquid Storage Cabinet various sizes

Suitable for safe storage of:

- Petrol and petroleum derivatives
- Adhesives
- Printing inks and solvents
- Paints and solvents
- Any Class 3 liquids

Huge range of sizes and variances available

- Patented "Stay Open" door technology
- Panels and doors insulated with 40mm double skin with 1.1mm thich steel
- Signage Included
- Concealed self closing doors
- High gloss powder coat finish
- Recessed Key lock door handles and three point latch locking
- Built to comply with AS 1940
  - Built in ground conductor
  - Continuous Piano Hinge
  - 55mm Ventilation Ports
  - Powder Coated