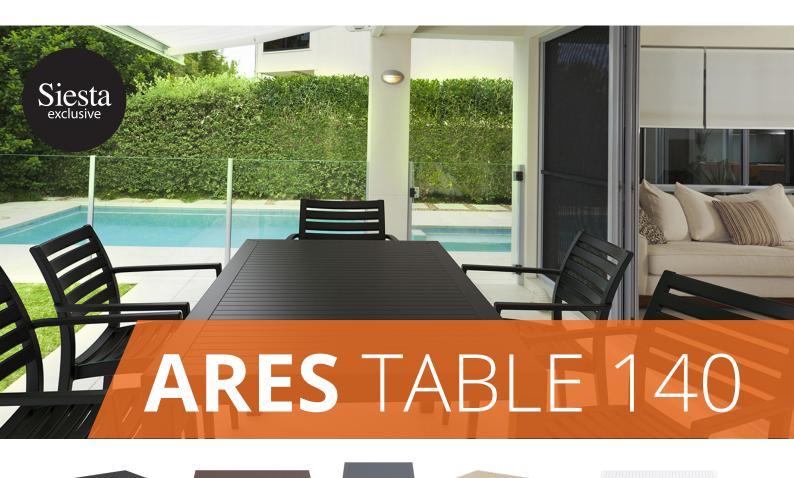

Email: richard@durasit.com Web: www.durasit.com Mob: +61(0) 407 787 166

The Ares Table is an injection moulded resin table, the non-metalic frame will never unravel, rust or decay. Reinforced with glass fibre to strengthen the legs and boost the weight capacity. The Ares Table is designed for outdoor use, UV stable and weather proof, it will not fade or go brittle in Australia's harsh outdoor conditions. Strong yet lightweight, this table will add class to your venue. It's sleek profile is pleasant to the eye so this table is as charming as it is functional. Very easy to clean, just hose it down.

## **FEATURES**

- 5 year structural warranty
- Available in: Black, White, Anthracite, Chocolate, Taupe
- Dimensions: 1400L x 800W x 750H
- Suitable for indoor use, can be used outdoors in shaded areas\*
- Supplied unassembled

- The Ares Table is produced with a single injection of polypropylene by means of the latest generation of air moulding technology
- Unit Weight: 23 kg
- Weather resistant, UV Stabilised Will not fade under direct sunlight