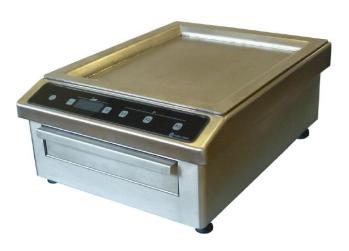

## PLANCHA INDUCTION TABLETOP

MODEL NO.: BGIC3000

## **Product Advantages:**

 Controls: Glass touch control panel. On/Off (+/-) to select the power with screen, 3 programmable touches P1, P2, P3 (your choice of power to be memorized).

| Technical Data:        |                                                                                            |
|------------------------|--------------------------------------------------------------------------------------------|
| Width x Depth x Height | 392 x 531 x 250 mm                                                                         |
| Connected load (kW)    | 3                                                                                          |
| Voltage (V)            | 240 1 phase AC                                                                             |
| Recommended fuses (A)  | 1 x 15                                                                                     |
| External Structure     | AISI 304 stainless steel                                                                   |
| Cooking surface        | Grill surface in a multi layer<br>material                                                 |
| Generator coil         | 280 mm diameter                                                                            |
| Weight (net)           | 17.8 kg                                                                                    |
| Details and options    | Including a 1m60 power cord and a filter (wash regularly). Spatula available upon request. |