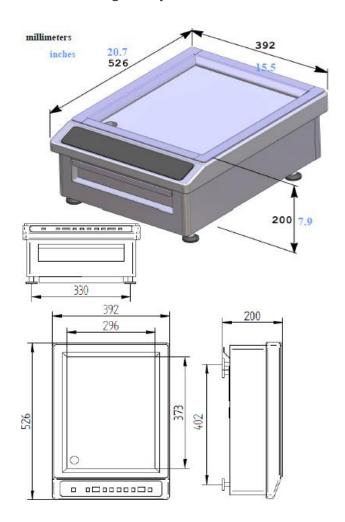

## **Product Advantages:**

 Controls: Glass touch control panel. On/Off (+/-) to select the power with screen, 3 programmable touches P1, P2, P3 (your choice of power to be memorized).

| Technical Data:        |                                                                                            |
|------------------------|--------------------------------------------------------------------------------------------|
| Width x Depth x Height | 392 x 531 x 250 mm                                                                         |
| Connected load (kW)    | 3                                                                                          |
| Voltage (V)            | 240 1 phase AC                                                                             |
| Recommended fuses (A)  | 1 x 15                                                                                     |
| External Structure     | AISI 304 stainless steel                                                                   |
| Cooking surface        | Grill surface in a multi layer<br>material                                                 |
| Generator coil         | 280 mm diameter                                                                            |
| Weight (net)           | 17.8 kg                                                                                    |
| Details and options    | Including a 1m60 power cord and a filter (wash regularly). Spatula available upon request. |