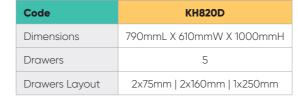

| Code           | KH810S                     |  |
|----------------|----------------------------|--|
| Dimensions     | 790mmL X 610mmW X 1000mmH  |  |
| Drawers        | 5                          |  |
| Drawers Layout | 2x75mm   2x160mm   1x250mm |  |