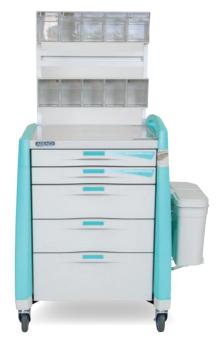

# Anaesthesia Carts KH820D

#### **Features**

- Precision-welded steel frame with high-impact panels
- Easily manoeuverable with excellent stability
- Digital lock system
- Expansive work area with slide-out utility surface
- Flexible divider system

#### Included

- Tilt Bins
- Extended Utility Surface
- Self Closing, Soft Close Drawers
- Waste Bin with Lid
- 4x 125mm Castors, 2 with Brakes