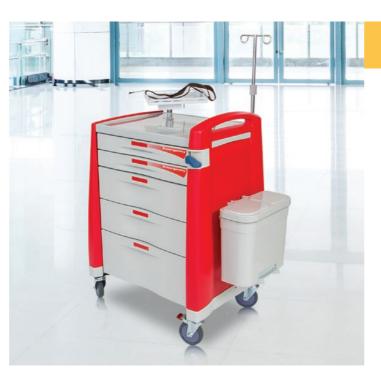

# **Emergency Carts**

KH810S

#### **Features**

- Precision-welded steel frame with high-impact panels
- Easily manoeuverable with excellent stability
- Seal system with central locking drawers
- Expansive work area with slide-out utility surface
- Flexible divider system

#### Included

- Cardiac Board
- Extended Utility Surface
- · Defibrillator Shelf
- · IV Pole
- · Oxygen Bottle Holder
- · Self Closing, Soft Close Drawers
- Waste Bin with Lid
- 4x 125mm Castors, 2 with Brakes

| Code           | KH810S                     |  |
|----------------|----------------------------|--|
| Dimensions     | 790mmL X 610mmW X 1000mmH  |  |
| Drawers        | 5                          |  |
| Drawers Layout | 2x75mm   2x160mm   1x250mm |  |