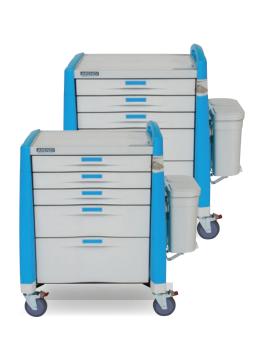

# **Medication Carts**

# KH830D and KH840D

#### **Features**

- Precision-welded steel frame with high-impact panels
- Easily manoeuverable with excellent stability
- Digital lock system
- Expansive work area with slide-out utility surface
- Flexible divider system

#### Included

- · Extended Utility Surface
- · Self Closing, Soft Close Drawers
- · Waste Bin with Lid
- 4x 125mm Castors, 2 with Brakes

| Code           | KH830D                       | KH840D                       |
|----------------|------------------------------|------------------------------|
| Dimensions     | 790mmL<br>610mmW<br>900mmH   | 790mmL<br>610mm W<br>1000mmH |
| Drawers        | 5                            | 5                            |
| Drawers Layout | 3x75mm<br>1x160mm<br>1x250mm | 2x75mm<br>2x160mm<br>1x250mm |