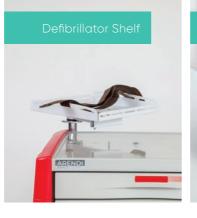

#### Included

- Cardiac Board
- Extended Utility Surface
- · Defibrillator Shelf
- · IV Pole
- · Oxygen Bottle Holder
- · Self Closing, Soft Close Drawers
- Waste Bin with Lid
- 4x 125mm Castors, 2 with Brakes