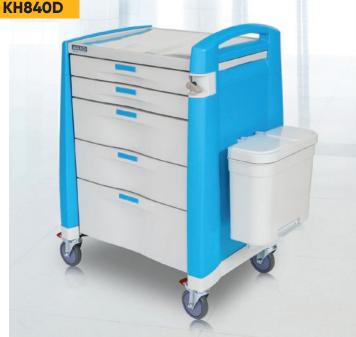

# **Medication Carts**

# KH830D and KH840D

#### Included

- · Extended Utility Surface
- · Self Closing, Soft Close Drawers
- · Waste Bin with Lid
- 4x 125mm Castors, 2 with Brakes

| Code           | KH830D                       | KH840D                       |
|----------------|------------------------------|------------------------------|
| Dimensions     | 790mmL<br>610mmW<br>900mmH   | 790mmL<br>610mm W<br>1000mmH |
| Drawers        | 5                            | 5                            |
| Drawers Layout | 3x75mm<br>1x160mm<br>1x250mm | 2x75mm<br>2x160mm<br>1x250mm |