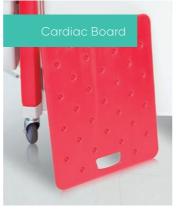

#### Included

- Cardiac Board
- Extended Utility Surface
- · Defibrillator Shelf
- · IV Pole
- · Oxygen Bottle Holder
- · Self Closing, Soft Close Drawers
- Waste Bin with Lid
- 4x 125mm Castors, 2 with Brakes