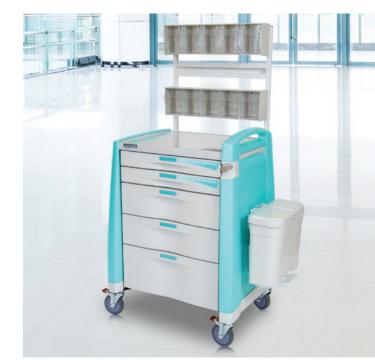

# Anaesthesia Carts KH820D

#### **Features**

- Precision-welded steel frame with high-impact panels
- Easily manoeuverable with excellent stability
- Digital lock system
- Expansive work area with slide-out utility surface
- Flexible divider system

#### Included

- Tilt Bins
- Extended Utility Surface
- Self Closing, Soft Close Drawers
- Waste Bin with Lid
- 4x 125mm Castors, 2 with Brakes