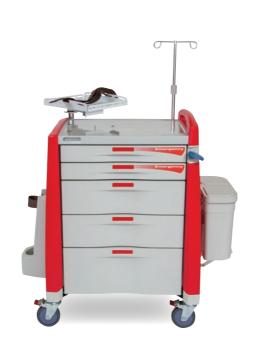

# **Emergency Carts**

KH810S

#### **Features**

- Precision-welded steel frame with high-impact panels
- Easily manoeuverable with excellent stability
- Seal system with central locking drawers
- Expansive work area with slide-out utility surface
- Flexible divider system

#### Included

- Cardiac Board
- Extended Utility Surface
- · Defibrillator Shelf
- · IV Pole
- · Oxygen Bottle Holder
- · Self Closing, Soft Close Drawers
- Waste Bin with Lid
- 4x 125mm Castors, 2 with Brakes

| Code           | KH810S                     |  |
|----------------|----------------------------|--|
| Dimensions     | 790mmL X 610mmW X 1000mmH  |  |
| Drawers        | 5                          |  |
| Drawers Layout | 2x75mm   2x160mm   1x250mm |  |