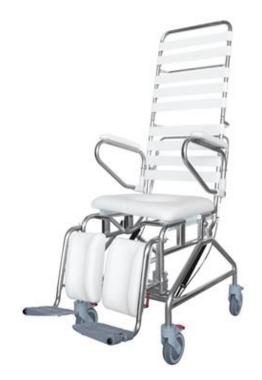

## DESCRIPTION

- Independently tested to conform to AS/NZS 3973:2009 for safety and peace of mind .
- Extra high PVC strap backrest for improved comfort and safety .
- 10-35° tilt angle .
- Integrated push-handle for manoeuvrability.
- Swing-up padded arms for unrestricted side transfer .
- Swingaway and removable height adjustable footrest with contoured padded calf supports .
- 4x 125mm total locking castors .
- Designed to be used with a K Care patented removable seats .
- Available in 400, 445mm and 500mm seat widths .
- Padded seat not included .