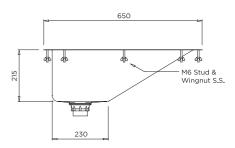

## **INSTALLATION NOTES**

1) Bath is generally mounted in a joinery top. 2) Bath supplied with integral studs located ≈ 13mm inside bath flange. 3) Cut out should only be made once bath has been received to ensure accuracy of pin locations. 4) Fixing clips are tightened to locate and secure studs to the inside of the cutout. 5) A silicon sealant or adhesive tape can be applied to the underside perimeter of flange for additional sealing and securing where required.