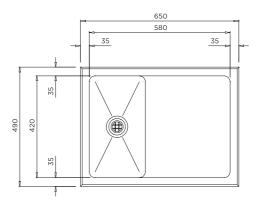

## Product Info:

- · 36L Capacity
- Flush mounts into bench top
- Made from grade 304 stainless
- Seamless, hygienic design
- 50mm waste supplied
- Custom sizes and available
- Optional extended hob for tapware

## **INSTALLATION NOTES**

1) Bath is generally mounted in a joinery top. 2) Bath supplied with integral studs located ≈ 13mm inside bath flange. 3) Cut out should only be made once bath has been received to ensure accuracy of pin locations. 4) Fixing clips are tightened to locate and secure studs to the inside of the cutout. 5) A silicon sealant or adhesive tape can be applied to the underside perimeter of flange for additional sealing and securing where required.