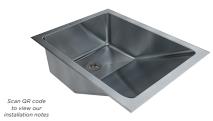

## **Baby Bath**

## Product Info:

- · 36L Capacity
- Flush mounts into bench top
- Made from grade 304 stainless
- Seamless, hygienic design
- 50mm waste supplied
- Custom sizes and available
- Optional extended hob for tapware