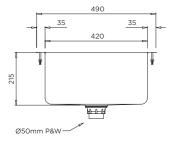

## Product Info:

- · 36L Capacity
- Flush mounts into bench top
- Made from grade 304 stainless
- Seamless, hygienic design
- 50mm waste supplied
- Custom sizes and available
- Optional extended hob for tapware

## **INSTALLATION NOTES**

1) Bath is generally mounted in a joinery top. 2) Bath supplied with integral studs located ≈ 13mm inside bath flange. 3) Cut out should only be made once bath has been received to ensure accuracy of pin locations. 4) Fixing clips are tightened to locate and secure studs to the inside of the cutout. 5) A silicon sealant or adhesive tape can be applied to the underside perimeter of flange for additional sealing and securing where required.