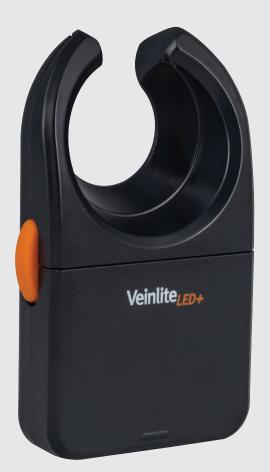

## Veinlite LED+®

## **Our Best Device for Finding and Accessing Veins**

Veinlite LED+ is the ultimate vein finding and access device in the market. A larger field of view with brighter LEDs provide superb contrast for vein imaging. The wide C-shaped design helps to stretch the skin and anchor the vein during vein access.

- Clinically proven Veinlite® technology\*
- Meets INS and CDC Guidelines for infection control
- 65% larger area of illumination
- 100% brighter for better vein visualization
- FDA and CE registered

- Fewer IV access failures
- Fewer needle sticks
- Improved patient satisfaction
- Less wasted supplies
- Rechargeable