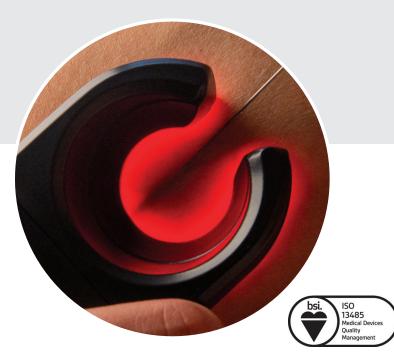

## **Our Best Device for Finding and Accessing Veins**

Veinlite LED+ is the ultimate vein finding and access device in the market. A larger field of view with brighter LEDs provide superb contrast for vein imaging. The wide C-shaped design helps to stretch the skin and anchor the vein during vein access.

- Clinically proven Veinlite® technology\*
- Meets INS and CDC Guidelines for infection control
- 65% larger area of illumination
- 100% brighter for better vein visualization
- FDA and CE registered

- Fewer IV access failures
- Fewer needle sticks
- Improved patient satisfaction
- Less wasted supplies
- Rechargeable