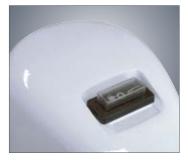

## **FEATURES**

- Powerful two-speed, 13,000 RPM motor
- Saturn beater for extra fluffy shakes, stainless steel beater also included for use with ice cream
- Separate two-speed on/off switch with protective cover
- Available in red, white and black
- Easy-clean base for cleaning spillage
- High performance stainless steel mixing spindle
- Takes standard 710 ml (24 fl.oz.) cups without tilting to remove
- Stainless steel cup included
- 'Hands free' operation when mixing cup is resting on the cup support

Saturn beater for extra fluffy shakes

Easy-clean base for cleaning spillage

Two-speed on/off switch with protective cover

DM21R pictured