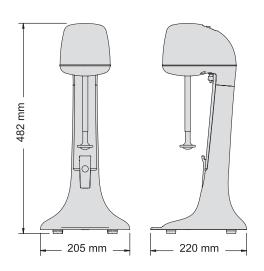

## **FEATURES**

- Powerful two-speed, 13,000 RPM motor
- Saturn beater for extra fluffy shakes, stainless steel beater also included for use with ice cream
- Separate two-speed on/off switch with protective cover
- Available in red, white and black
- Easy-clean base for cleaning spillage
- High performance stainless steel mixing spindle
- Takes standard 710 ml (24 fl.oz.) cups without tilting to remove
- Stainless steel cup included
- 'Hands free' operation when mixing cup is resting on the cup support