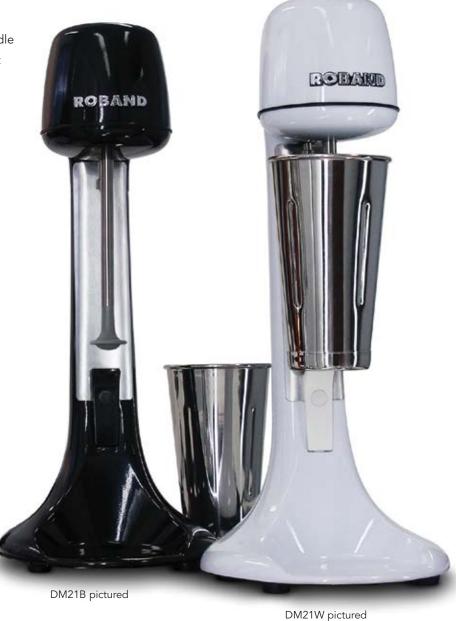

## **FEATURES**

- Powerful two-speed, 13,000 RPM motor
- Saturn beater for extra fluffy shakes, stainless steel beater also included for use with ice cream
- Separate two-speed on/off switch with protective cover
- Available in red, white and black
- Easy-clean base for cleaning spillage
- High performance stainless steel mixing spindle
- Takes standard 710 ml (24 fl.oz.) cups without tilting to remove
- Stainless steel cup included
- 'Hands free' operation when mixing cup is resting on the cup support

## Milkshake & Drink Mixers