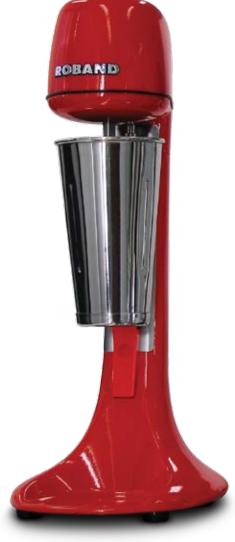

## Milkshake & Drink Mixers

Roband milkshake mixers are the ideal machine for making perfect thickshakes or milkshakes every time. The Saturn beater produces extra fluffy shakes using minimal ingredients, time after time. Merging style, power and performance these mixers are a must for cafes and fast food outlets.

## **FEATURES**

- Powerful two-speed, 13,000 RPM motor
- Saturn beater for extra fluffy shakes, stainless steel beater also included for use with ice cream
- Separate two-speed on/off switch with protective cover
- Available in red, white and black
- Easy-clean base for cleaning spillage
- High performance stainless steel mixing spindle
- Takes standard 710 ml (24 fl.oz.) cups without tilting to remove
- Stainless steel cup included
- 'Hands free' operation when mixing cup is resting on the cup support

Saturn beater for extra fluffy shakes

Easy-clean base for cleaning spillage

Two-speed on/off switch with protective cover

DM21R pictured