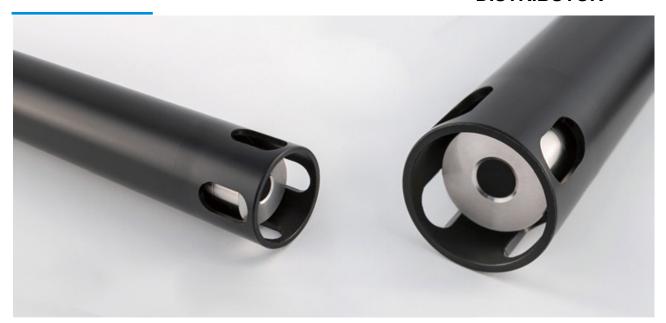

### **Overview**

ZWQ-DO1 is a dissolved oxygen sensor for monitoring water quality. It can be used for on-line monitoring and for harsh environment in the field.