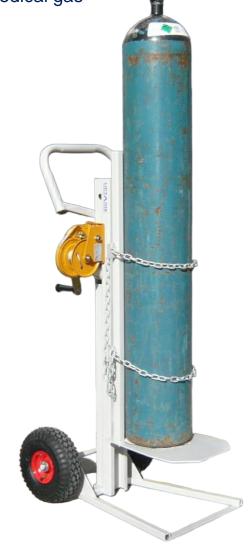

## **Gas Cylinder Lift Trolley**

**Featuring our** 'Universal Gas Cylinder Cradle' designed to suit high pressure cylinders. domestic LPG & medical gas cylinders

Trolley Details:-Manual winch lift

-Hand-truck moveability

-Puncture proof wheels

-Mild-steel powder coated

| Model | Load<br>Capacity (kg) | Wheels    | Lifting<br>Heigh (mm) | Overall Size<br>LxWxH (mm) | Unit Weight<br>(kg) |
|-------|-----------------------|-----------|-----------------------|----------------------------|---------------------|
| N4-9  | 150                   | 2 x 250mm | 900                   | 560x400x1500               | 50                  |
| N4-12 | 150                   | 2 x 250mm | 1200                  | 560x400x1600               | 52                  |