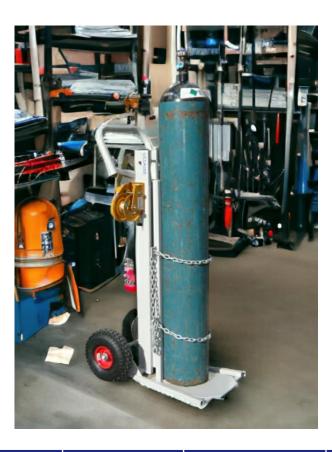

## **Gas Cylinder Lift Trolley**

**Featuring our** 'Universal Gas Cylinder Cradle' designed to suit high pressure cylinders. domestic LPG & medical gas cylinders

Trolley Details:-Manual winch lift

-Hand-truck moveability

-Puncture proof wheels

-Mild-steel powder coated

| Model | Load<br>Capacity (kg) | Wheels    | Lifting<br>Heigh (mm) | Overall Size<br>LxWxH (mm) | Unit Weight<br>(kg) |
|-------|-----------------------|-----------|-----------------------|----------------------------|---------------------|
| N4-9  | 150                   | 2 x 250mm | 900                   | 560x400x1500               | 50                  |
| N4-12 | 150                   | 2 x 250mm | 1200                  | 560x400x1600               | 52                  |