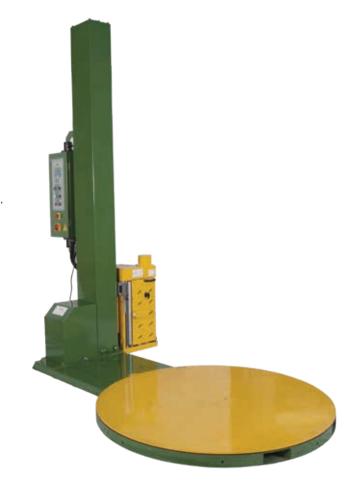

## **EXP108 POWER PRE-STRETCH PALLET WRAPPER**

Key features of the Extend EXP108 include: 2 tonne turntable capabity, 2.4m wrap height,

## **Features and Benefits**

300% power pre-stretch.

Turntable home position.

Soft start and stop.

Choice of automatic/manual modes.

Adjustable top and bottom wrap counts.

Adjustable wrapping tension/turntable speed/carriage speed.

180° rotating control box.

Trouble shooting shown on screen.

Manual reinforcing wrapping.

Safety switch E stop.

Advanced soft wrapping.

Automatic film pin puncture.

One way idle roller.

Designed to allow film tail to stay outside of carriage.

## **Standard Specifications**

Max. Wrapping Height2.4mMax. Turntable Speed12rpmMax. Loading Weight2000kgTurntable Diameter1500mm

Power Supply 100V/110V/220V/230V/240V, 50/60HZ, 1-Phase

Power Consumption 1.2kw