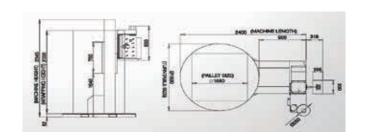

## **Standard Specifications**

Max. Wrapping Height2.4mMax. Turntable Speed12rpmMax. Loading Weight2000kgTurntable Diameter1500mm

Power Supply 100V/110V/220V/230V/240V, 50/60HZ, 1-Phase

Power Consumption 1.2kw

## **Options Turntable Dimensions**

1.65m (Max. Loading Weight: 1650kg) 1.80m (Max. Loading Weight: 2000kg)

Wrapping Height: 2.5m, 3.0m. Ramps: for 1.5m, 1.65m, 1.8m Turntable Type: Horse Shoe

1.65m (Max. Loading Weight 1200kg)