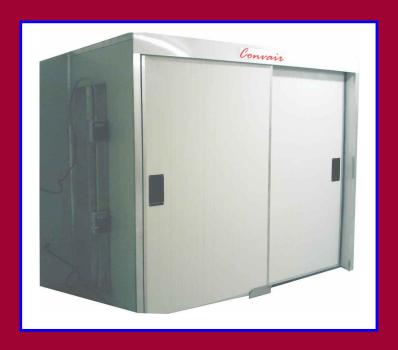

## Prover

These Convair provers are supplied with a stainless steel facia, 2 sliding doors and are fitted with a side mounted steaming module.

Transported in kit form for assembly on site the provers are supplied with all items required for easy installation.

The operation of these provers offer complete control over heat and humidity and include an over-temperature cut out to prevent element burn outs from occurring.

The humidity unit can be located on either the left or right hand side of the prover. This must be specified at time of order.

#### Rack Capacity

HUM-3R 3 single rack capacity

HUM-4R 4 single rack capacity <u>or</u> 2 double racks HUM-6R 6 single rack capacity <u>or</u> 3 double racks