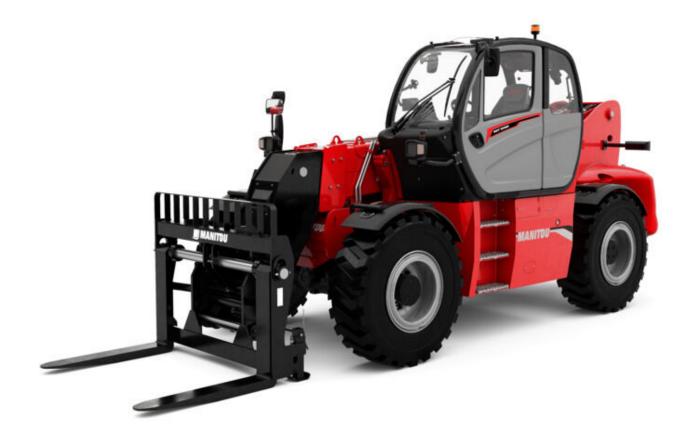

# MHT-X 10160 ST3A

| Capacities                                                                                                                       |       | Metric                                                                                                      |
|----------------------------------------------------------------------------------------------------------------------------------|-------|-------------------------------------------------------------------------------------------------------------|
| Max. capacity                                                                                                                    |       | 16000 kg                                                                                                    |
| Load centre of gravity                                                                                                           | С     | 600 mm                                                                                                      |
| Max. lifting height                                                                                                              |       | 9.60 m                                                                                                      |
| Max. outreach                                                                                                                    | r1    | 5.20 m                                                                                                      |
| Weight and dimensions                                                                                                            |       |                                                                                                             |
| Overall length                                                                                                                   | l1    | 7.35 m                                                                                                      |
| Unladen weight (with forks)                                                                                                      |       | 21500 kg                                                                                                    |
| Ground clearance                                                                                                                 | m4    | 0.43 m                                                                                                      |
| Wheelbase                                                                                                                        | у     | 3.37 mm                                                                                                     |
| Length to face of forks                                                                                                          | 12    | 6.15 m                                                                                                      |
| Overall width                                                                                                                    | b1    | 2.51 m                                                                                                      |
| Overall height                                                                                                                   | h17   | 2.99 m                                                                                                      |
| Overall cab width                                                                                                                | b4    | 0.95 m                                                                                                      |
| Tilt-down angle                                                                                                                  | a5    | 105 °                                                                                                       |
| Tilt-up angle                                                                                                                    | a4    | 12 °                                                                                                        |
| External turning radius (over tyres)                                                                                             | Wa1   | 5.37 m                                                                                                      |
| Forks length / width / section                                                                                                   | l/e/s | 1200 mm x 180 mm / 75 mm                                                                                    |
| Frame levelling corrector                                                                                                        | a9    | 9 °                                                                                                         |
| Wheels                                                                                                                           | uy    |                                                                                                             |
| Standard tyres                                                                                                                   |       | 17,5_R25                                                                                                    |
| Number of front wheels / rear wheels                                                                                             |       | 2 / 2                                                                                                       |
| Drive wheels (front / rear)                                                                                                      |       | 2/2                                                                                                         |
| Steering mode                                                                                                                    |       | 2 wheel steer, 4 wheel steer, Crab mode                                                                     |
| Engine Engine                                                                                                                    |       | 2 wheel steel, 4 wheel steel, Glab mode                                                                     |
| Engine brand                                                                                                                     |       | Yanmar                                                                                                      |
| Engine norm                                                                                                                      |       | Stage IIIA                                                                                                  |
| Engine model                                                                                                                     |       | 4TN107TT-6SMU1                                                                                              |
| Number of cylinders / Capacity of cylinders                                                                                      |       | 4 - 4567 cm³                                                                                                |
| I.C. Engine power rating / Power (kW)                                                                                            |       | 173 Hp / 127 kW                                                                                             |
| Max. torque / Engine rotation                                                                                                    |       | 805 Nm@1500 rpm                                                                                             |
| Engine cooling system                                                                                                            |       | Water                                                                                                       |
| Number of batteries                                                                                                              |       | 2                                                                                                           |
| Battery / Batteries capacity                                                                                                     |       | 12 V / 120 Ah                                                                                               |
| Transmission                                                                                                                     |       | 12 17 1207111                                                                                               |
| Transmission type                                                                                                                |       | Hydrostatic                                                                                                 |
| Number of gears (forward / reverse)                                                                                              |       | 2 / 2                                                                                                       |
| Max. travel speed                                                                                                                |       | 25 km/h                                                                                                     |
| ·                                                                                                                                |       |                                                                                                             |
| Parking brake                                                                                                                    |       | Automatic negative narking brake                                                                            |
| Parking brake Senire brake                                                                                                       |       | Automatic negative parking brake                                                                            |
| Service brake                                                                                                                    |       |                                                                                                             |
| Service brake Hydraulics                                                                                                         |       | Oil-immersed multi-discs braking on front & rear axles                                                      |
| Service brake  Hydraulics Hydraulic pump type                                                                                    |       | Oil-immersed multi-discs braking on front & rear axles                                                      |
| Service brake  Hydraulics  Hydraulic pump type  Hydraulic flow - Pressure                                                        |       | Oil-immersed multi-discs braking on front & rear axles                                                      |
| Service brake  Hydraulics  Hydraulic pump type  Hydraulic flow - Pressure  Tank capacities                                       |       | Oil-immersed multi-discs braking on front & rear axles  Load sensing pump  185 I/min - 350 bar              |
| Service brake  Hydraulics  Hydraulic pump type  Hydraulic flow - Pressure  Tank capacities  Engine oil                           |       | Oil-immersed multi-discs braking on front & rear axles  Load sensing pump  185 I/min - 350 bar              |
| Service brake  Hydraulics  Hydraulic pump type  Hydraulic flow - Pressure  Tank capacities  Engine oil  Hydraulic oil            |       | Oil-immersed multi-discs braking on front & rear axles  Load sensing pump  185 l/min - 350 bar  13 l  290 l |
| Service brake  Hydraulics  Hydraulic pump type  Hydraulic flow - Pressure  Tank capacities  Engine oil  Hydraulic oil  Fuel tank |       | Oil-immersed multi-discs braking on front & rear axles  Load sensing pump  185 I/min - 350 bar              |
| Service brake  Hydraulics  Hydraulic pump type  Hydraulic flow - Pressure  Tank capacities  Engine oil  Hydraulic oil            |       | Oil-immersed multi-discs braking on front & rear axles  Load sensing pump  185 l/min - 350 bar  13 l  290 l |