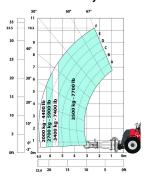

l |
| Service brake  Hydraulics  Hydraulic pump type  Hydraulic flow - Pressure  Tank capacities  Engine oil  Hydraulic oil  Fuel tank |       | Oil-immersed multi-discs braking on front & rear axles  Load sensing pump  185 I/min - 350 bar              |
| Service brake  Hydraulics  Hydraulic pump type  Hydraulic flow - Pressure  Tank capacities  Engine oil  Hydraulic oil            |       | Oil-immersed multi-discs braking on front & rear axles  Load sensing pump  185 l/min - 350 bar  13 l  290 l |

#### MHT-X 10160 ST3A - Dimensional drawing



MHT-X 10160 ST3A - Load chart

## Machine on tyres with forks LC 600 mm Metric



#### Machine on tyres with forks LC 1200 mm Metric



## Machine on tyres with 3-hook jib 16000 kg (Metric)



# Machine on tyres with tyre handler TH 51 (Metric)



# Machine on tyres with cylinder handler CH 4 (Metric)



## Machine on tyres with platform Metric







Siège Social 430 rue de l'Aubinière - 44150 Ancenis Cedex - France Tel: +33(0)2 40 09 10 11 - Fax: +33 (0)2 40 09 10 97 www.manitou.com



This brochure describes versions and configuration options for Manitou products which may be fitted with different equipment. The equipment described in this brochure may be standard, optional or not available depending on version. Manitou reserves the right to change the specifications shown and described at any time and without prior warning. The manufacturer is not liable for the specifications given. For more information, contact your Manitou dealer. Non-contractual document. Product descriptions may differ from actual products. List of specif