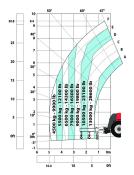

les  Load sensing pump  185 l/min - 350 bar  13 l  290 l |
| Service brake  Hydraulics  Hydraulic pump type  Hydraulic flow - Pressure  Tank capacities  Engine oil  Hydraulic oil  Fuel tank |       | Oil-immersed multi-discs braking on front & rear axles  Load sensing pump  185 I/min - 350 bar              |
| Service brake  Hydraulics  Hydraulic pump type  Hydraulic flow - Pressure  Tank capacities  Engine oil  Hydraulic oil            |       | Oil-immersed multi-discs braking on front & rear axles  Load sensing pump  185 l/min - 350 bar  13 l  290 l |

#### MHT-X 10160 ST3A - Dimensional drawing



MHT-X 10160 ST3A - Load chart

## Machine on tyres with forks LC 600 mm Metric



#### Machine on tyres with forks LC 1200 mm Metric



## Machine on tyres with 3-hook jib 16000 kg (Metric)



# Machine on tyres with tyre handler TH 51 (Metric)



# Machine on tyres with cylinder handler CH 4 (Metric)



## Machine on tyres with platform Metric







Siège Social 430 rue de l'Aubinière - 44150 Ancenis Cedex - France Tel: +33(0)2 40 09 10 11 - Fax: +33 (0)2 40 09 10 97 www.manitou.com



This brochure describes versions and configuration options for Manitou products which may be fitted with different equipment. The equipment described in this brochure may be standard, optional or not available depending on version. Manitou reserves the right to change the specifications shown and described at any time and without prior warning. The manufacturer is not liable for the specifications given. For more information, contact your Manitou dealer. Non-contractual document. Product descr