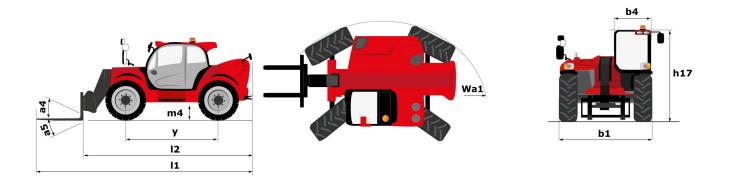

# MHT-X 10160 ST3A

| Capacities                                                                                                                       |       | Metric                                                                                                      |
|----------------------------------------------------------------------------------------------------------------------------------|-------|-------------------------------------------------------------------------------------------------------------|
| Max. capacity                                                                                                                    |       | 16000 kg                                                                                                    |
| Load centre of gravity                                                                                                           | С     | 600 mm                                                                                                      |
| Max. lifting height                                                                                                              |       | 9.60 m                                                                                                      |
| Max. outreach                                                                                                                    | r1    | 5.20 m                                                                                                      |
| Weight and dimensions                                                                                                            |       |                                                                                                             |
| Overall length                                                                                                                   | l1    | 7.35 m                                                                                                      |
| Unladen weight (with forks)                                                                                                      |       | 21500 kg                                                                                                    |
| Ground clearance                                                                                                                 | m4    | 0.43 m                                                                                                      |
| Wheelbase                                                                                                                        | у     | 3.37 mm                                                                                                     |
| Length to face of forks                                                                                                          | 12    | 6.15 m                                                                                                      |
| Overall width                                                                                                                    | b1    | 2.51 m                                                                                                      |
| Overall height                                                                                                                   | h17   | 2.99 m                                                                                                      |
| Overall cab width                                                                                                                | b4    | 0.95 m                                                                                                      |
| Tilt-down angle                                                                                                                  | a5    | 105 °                                                                                                       |
| Tilt-up angle                                                                                                                    | a4    | 12 °                                                                                                        |
| External turning radius (over tyres)                                                                                             | Wa1   | 5.37 m                                                                                                      |
| Forks length / width / section                                                                                                   | l/e/s | 1200 mm x 180 mm / 75 mm                                                                                    |
| Frame levelling corrector                                                                                                        | a9    | 9 °                                                                                                         |
| Wheels                                                                                                                           | uy    |                                                                                                             |
| Standard tyres                                                                                                                   |       | 17,5_R25                                                                                                    |
| Number of front wheels / rear wheels                                                                                             |       | 2 / 2                                                                                                       |
| Drive wheels (front / rear)                                                                                                      |       | 2/2                                                                                                         |
| Steering mode                                                                                                                    |       | 2 wheel steer, 4 wheel steer, Crab mode                                                                     |
| Engine Engine                                                                                                                    |       | 2 wheel steel, 4 wheel steel, Glab mode                                                                     |
| Engine brand                                                                                                                     |       | Yanmar                                                                                                      |
| Engine norm                                                                                                                      |       | Stage IIIA                                                                                                  |
| Engine model                                                                                                                     |       | 4TN107TT-6SMU1                                                                                              |
| Number of cylinders / Capacity of cylinders                                                                                      |       | 4 - 4567 cm³                                                                                                |
| I.C. Engine power rating / Power (kW)                                                                                            |       | 173 Hp / 127 kW                                                                                             |
| Max. torque / Engine rotation                                                                                                    |       | 805 Nm@1500 rpm                                                                                             |
| Engine cooling system                                                                                                            |       | Water                                                                                                       |
| Number of batteries                                                                                                              |       | 2                                                                                                           |
| Battery / Batteries capacity                                                                                                     |       | 12 V / 120 Ah                                                                                               |
| Transmission                                                                                                                     |       | 12 17 1207111                                                                                               |
| Transmission type                                                                                                                |       | Hydrostatic                                                                                                 |
| Number of gears (forward / reverse)                                                                                              |       | 2 / 2                                                                                                       |
| Max. travel speed                                                                                                                |       | 25 km/h                                                                                                     |
| ·                                                                                                                                |       |                                                                                                             |
| Parking brake                                                                                                                    |       | Automatic negative narking brake                                                                            |
| Parking brake Senire brake                                                                                                       |       | Automatic negative parking brake                                                                            |
| Service brake                                                                                                                    |       |                                                                                                             |
| Service brake Hydraulics                                                                                                         |       | Oil-immersed multi-discs braking on front & rear axles                                                      |
| Service brake  Hydraulics Hydraulic pump type                                                                                    |       | Oil-immersed multi-discs braking on front & rear axles                                                      |
| Service brake  Hydraulics  Hydraulic pump type  Hydraulic flow - Pressure                                                        |       | Oil-immersed multi-discs braking on front & rear axles                                                      |
| Service brake  Hydraulics  Hydraulic pump type  Hydraulic flow - Pressure  Tank capacities                                       |       | Oil-immersed multi-discs braking on front & rear axles  Load sensing pump  185 I/min - 350 bar              |
| Service brake  Hydraulics  Hydraulic pump type  Hydraulic flow - Pressure  Tank capacities  Engine oil                           |       | Oil-immersed multi-discs braking on front & rear axles  Load sensing pump  185 I/min - 350 bar              |
| Service brake  Hydraulics  Hydraulic pump type  Hydraulic flow - Pressure  Tank capacities  Engine oil  Hydraulic oil            |       | Oil-immersed multi-discs braking on front & rear axles  Load sensing pump  185 l/min - 350 bar  13 l  290 l |
| Service brake  Hydraulics  Hydraulic pump type  Hydraulic flow - Pressure  Tank capacities  Engine oil  Hydraulic oil  Fuel tank |       | Oil-immersed multi-discs braking on front & rear axles  Load sensing pump  185 I/min - 350 bar              |
| Service brake  Hydraulics  Hydraulic pump type  Hydraulic flow - Pressure  Tank capacities  Engine oil  Hydraulic oil            |       | Oil-immersed multi-discs braking on front & rear axles  Load sensing pump  185 l/min - 350 bar  13 l  290 l |

#### MHT-X 10160 ST3A - Dimensional drawing

MHT-X 10160 ST3A - Load chart