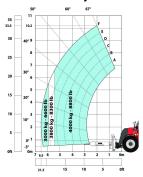

aulic flow - Pressure  Tank capacities  Engine oil  Hydraulic oil  Fuel tank |       | Oil-immersed multi-discs braking on front & rear axles  Load sensing pump  185 I/min - 350 bar              |
| Service brake  Hydraulics  Hydraulic pump type  Hydraulic flow - Pressure  Tank capacities  Engine oil  Hydraulic oil            |       | Oil-immersed multi-discs braking on front & rear axles  Load sensing pump  185 l/min - 350 bar  13 l  290 l |

#### MHT-X 10160 ST3A - Dimensional drawing



MHT-X 10160 ST3A - Load chart

## Machine on tyres with forks LC 600 mm Metric



#### Machine on tyres with forks LC 1200 mm Metric



## Machine on tyres with 3-hook jib 16000 kg (Metric)



# Machine on tyres with tyre handler TH 51 (Metric)



# Machine on tyres with cylinder handler CH 4 (Metric)



## Machine on tyres with platform Metric







Siège Social 430 rue de l'Aubinière - 44150 Ancenis Cedex - France Tel: +33(0)2 40 09 10 11 - Fax: +33 (0)2 40 09 10 97 www.manitou.com



This brochure describes versions and configuration options for Manitou products which may be fitted with different equipment. The equipment described in this brochure may be standard, optional or not available depending on version. Manitou reserves the right to change the specifications shown and described at any time and without prior warning. The manufacturer is not liable for the specifications given. For more information, contact your Manitou dealer. Non-contractual document. Product descriptions may differ from actual products. List of specifications is not comprehensive. The logos and visual identi