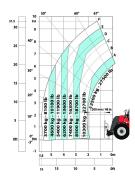

## Machine on tyres with forks LC 600 mm Metric

#### Machine on tyres with forks LC 1200 mm Metric

## Machine on tyres with 3-hook jib 16000 kg (Metric)

# Machine on tyres with tyre handler TH 51 (Metric)

# Machine on tyres with cylinder handler CH 4 (Metric)

## Machine on tyres with platform Metric

Siège Social 430 rue de l'Aubinière - 44150 Ancenis Cedex - France Tel: +33(0)2 40 09 10 11 - Fax: +33 (0)2 40 09 10 97 www.manitou.com

This brochure describes versions and configuration options for Manitou products which may be fitted with different equipment. The equipment described in this brochure may be standard, optional or not available depending on version. Manitou reserves the right to change the specifications shown and described at any time and without prior warning. The manufacturer is not liable for the specifications given. For more information, contact your Manitou dealer. Non-contractual document. Product descriptions may differ from actual products. List of specifications is not comprehensive. The logos and visual identity of the company are the property of Manitou and may not be used without authorisation. All rights reserved. The photos and diagrams contained in thisbrochure are provided for information only.