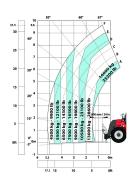

## Machine on tyres with forks LC 600 mm Metric

#### Machine on tyres with forks LC 1200 mm Metric

## Machine on tyres with 3-hook jib 16000 kg (Metric)

# Machine on tyres with tyre handler TH 51 (Metric)

# Machine on tyres with cylinder handler CH 4 (Metric)

## Machine on tyres with platform Metric

Siège Social 430 rue de l'Aubinière - 44150 Ancenis Cedex - France Tel: +33(0)2 40 09 10 11 - Fax: +33 (0)2 40 09 10 97 www.manitou.com

This brochure describes versions and configuration options for Manitou products which may be fitted with different equipment. The equipment described in this brochure may be standard, optional or not available depending on version. Manitou reserves the right to change the specifications shown and described at any time and without prior warning. The manufacturer is not liable for the specifications given. For more information, contact your Manitou dealer. Non-contractual document. Product descriptions may differ from actual products. List of specifications is not comprehensive. The logos and visual identity of the company are the property of Manitou and may not be used without authorisation. All rights reserved. The photos and diagrams contained in thisbrochure are provided for information only.