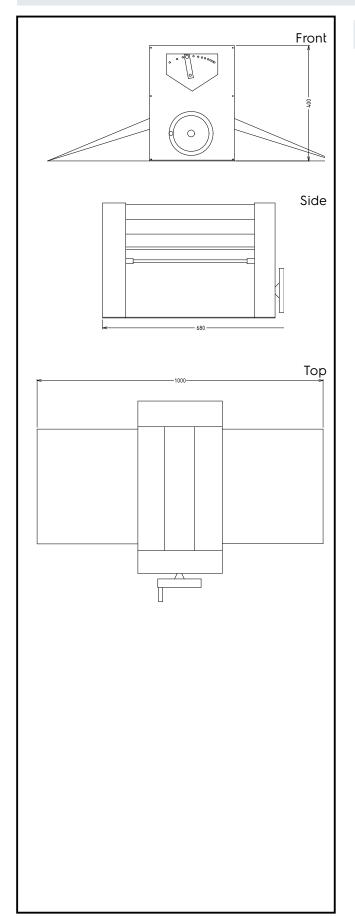

#### **Key Information:**

External dimensions, Width:

603531 (LMP400)1000 mmExternal dimensions, Height:400 mmExternal dimensions, Depth:680 mmNet weight (kg):35