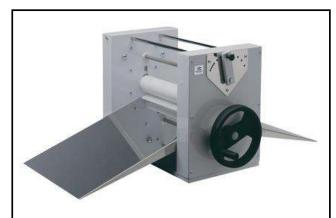

## **Main Features**

- Manual dough sheeter for small operations.
- Designed to spread pastry for food preparations, suitable for bakeries, pasta shops and pizzerias.
- 400 mm in working width.

#### Construction

- Compact dimensions for table top configuration.
- 60 mm diameter cylinders may be regulated for sheets ranging from 0,1 to 27 mm in thickness.
- Removable inclined stainless steel flaps.
- Teflon coated steel cylinders.

#### Item No.

Table top hand dough sheeter for all types of dough, lining pastry and pudd pastry work. Working width: 400mm. Steel cylinders (60mm diam.) with non-stick (Teflon painted) coating can be regulated from 0,1 to 27mm in thickness. Removable inclined stainless steel flaps.