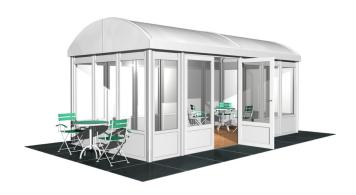

## **Specifications**

Eave height:

2.40m

Span width:

3.00m

Ridge height:

2.94m

**Bay distance:** 

3.00m

Roof pitch:

20°

Longest component:

3.74m

Minimum length:

6.00m

**Maximum length:** 

Unlimited in 3.00m increments

Max allowed wind speed:

80 km/h (0.30kN/m<sup>2</sup>)

Main profile size:

89/48/3mm (2-channel) or 110/48/3mm (4-channel)

**Eave connection type:** 

Internal Galvanised Steel Insert

**Aluminium type:** 

European - Hard Pressed Extruded Structural Aluminium

Connecting components:

European - hot dipped, structural grade corrosive resistant galvanised steel

**Roof covering type:** 

Premium grade, high gloss white, PVC coated polyester fabric - UV resistant and flame retardant according to: DIN 4102 B1, M2; BS 5438/7837; USA NFPA701.