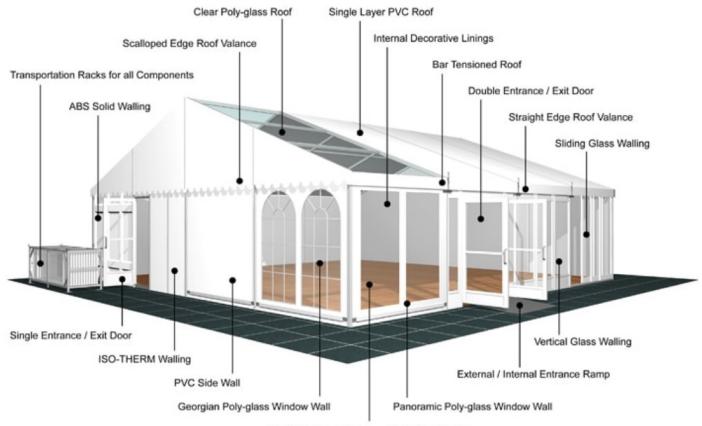

**Aluminium type:** 

European - Hard Pressed Extruded Structural Aluminium

Connecting components:

European - hot dipped, structural grade corrosive resistant galvanised steel

**Roof covering type:** 

Premium grade, high gloss white, PVC coated polyester fabric - UV resistant and flame retardant according to: DIN 4102 B1, M2; BS 5438/7837; USA NFPA701.

## **Accessories**

Steel Sub-frame Flooring with Timber Boards or Aluminium Cassette Flooring with Ply Boards

Central America

Greece