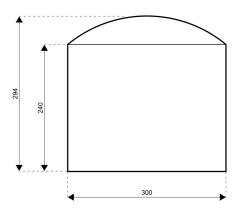

## **Specifications**

Eave height:

2.40m

Span width:

3.00m

Ridge height:

2.94m

**Bay distance:** 