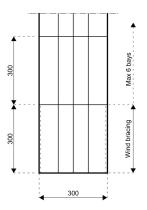

## **Specifications**

Eave height:

2.40m

Span width:

3.00m

Ridge height:

2.94m

**Bay distance:** 

3.00m

Roof pitch:

20°

Longest component:

3.74m

Minimum length:

6.00m

**Maximum length:** 

Unlimited in 3.00m increments

Max allowed wind speed:

80 km/h (0.30kN/m<sup>2</sup>)

Main profile size:

89/48/3mm (2-channel) or 110/48/3mm (4-channel)

**Eave connection type:** 

Internal Galvanised Steel Insert