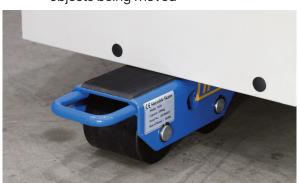

## Load Shifting Skates 2.5 Tonne & 6 Tonne Capacity

- · These shifting skates can be used wherever heavy objects need to be moved
- Large diameter nylon rollers ensure ease of movement and spread the load to protect floors from damage caused from high load points
  - Fitted with a rubber surface to protect the objects being moved