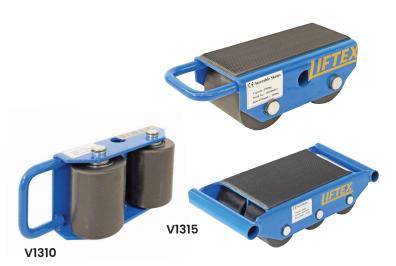

## Load Shifting Skates 2.5 Tonne & 6 Tonne Capacity

- · These shifting skates can be used wherever heavy objects need to be moved
- Large diameter nylon rollers ensure ease of movement and spread the load to protect floors from damage caused from high load points
  - Fitted with a rubber surface to protect the objects being moved

| Code  | Details         | Load<br>Capacity (kg) | Castors<br>(mm) | Overall Size<br>LxWxH (mm) | Unit<br>Weight (kg) |
|-------|-----------------|-----------------------|-----------------|----------------------------|---------------------|
| V1310 | Shifting Skates | 2,500                 | 2 x 85          | 210x100x105                | 4                   |
| V1315 | Shifting Skates | 6,000                 | 6 x 85          | 260x230x105                | 12                  |