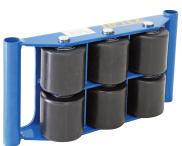

| Code  | Details         | Load<br>Capacity (kg) | Castors<br>(mm) | Overall Size<br>LxWxH (mm) | Unit<br>Weight (kg) |
|-------|-----------------|-----------------------|-----------------|----------------------------|---------------------|
| V1310 | Shifting Skates | 2,500                 | 2 x 85          | 210x100x105                | 4                   |
| V1315 | Shifting Skates | 6,000                 | 6 x 85          | 260x230x105                | 12                  |