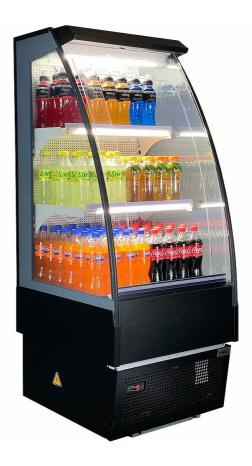

## **QUICK INFO**

Quality Rhino low energy open front commercial refrigerator with brand parts, solid build, led lighting and many unique features.

Over 3 years of development ensured high quality, lowest energy and ease of servicing, from magnetic bottom grill to sleek 'hidden' overnight curtain the Rhino TK open front series really is a winner for tough environments and longevity.

#### **PARTS AND ENERGY INFO**

- High Efficiency Compressor
- LOW E Glass Sides
- German EBM EC Fans
- Led Lighting
- R290 Gas
- Cyclopentane Foaming
- Electronic Controller

#### **SPECIFICATIONS**

Capacity (litres)170Holds (cans)N/ANoise Level47Consumption7.16Kwh/24HrsUnit dimensions (WxDxH)610 x 660 x 1500LockableNoGross weight151 kg

Tested and registered to GEMS Act 2012, using ISO testing standard 23953-2, unit meets MEPS requirements.