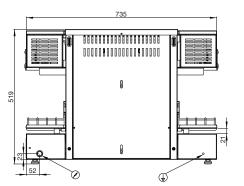

## **Specifications**

Model ST40T
W x D x H (mm) 735 x 581 x 519
Weight 80.5kg
Capacity 1/1GN
Cooking Plate Size (mm) 725 x 358
Power 6.0 kW
415V 3∅ + N + E 0R
230V 1∅ + N + E