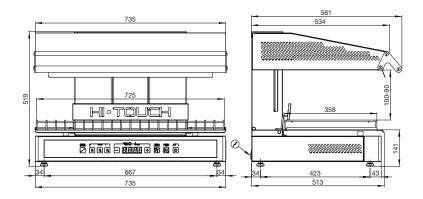

## **Specifications**

Model ST40T
W x D x H (mm) 735 x 581 x 519
Weight 80.5kg
Capacity 1/1GN
Cooking Plate Size (mm) 725 x 358
Power 6.0 kW
415V 3∅ + N + E 0R
230V 1∅ + N + E