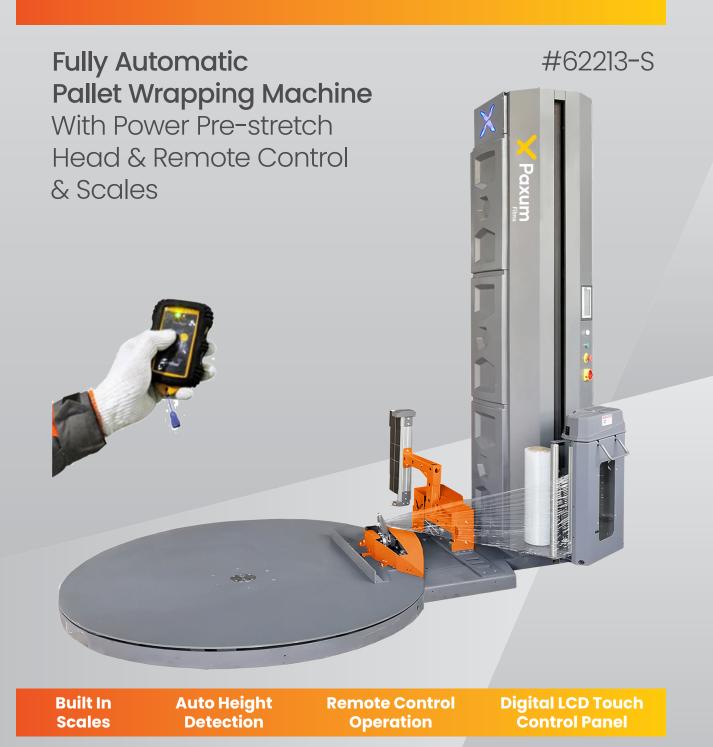

## Paxum® X200 with Scales

## **Features**

- High efficiency and low energy consumption
- Remote Controlled System
- Built-in Load Weight Scales.
- Automatic Photoelectric sensor detects pallet height
- Automatic film cutter
- Multi-layer function: This function can set different wrapping cycles and wrapping tension at any height, up to 9 layers per pallet.
- 400% pre-stretch film rate.
- Advanced Safety Technology Safety device under film carriage to protect
  - the foot or head of the operator
  - Transparent panel makes it easy to find problem without opening door.
  - Up and down belt deviation and damaged alarm system
- High quality electrical components
- LCD Touch Operating System
- Automatic Rope Grip System
- Soft start and soft stop.
- Intelligent Alarm system with LED Indicator
- 1800mm turntable
- 2350mm wrapping height
- Max load weight: 2000KG
- 1 Year Warranty