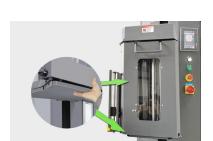

## **Features**

- High efficiency and low energy consumption
- Remote Controlled System
- Built-in Load Weight Scales.
- Automatic Photoelectric sensor detects pallet height
- Automatic film cutter
- Multi-layer function: This function can set different wrapping cycles and wrapping tension at any height, up to 9 layers per pallet.
- 400% pre-stretch film rate.
- Advanced Safety Technology Safety device under film carriage to protect
  - the foot or head of the operator
  - Transparent panel makes it easy to find problem without opening door.
  - Up and down belt deviation and damaged alarm system
- High quality electrical components
- LCD Touch Operating System
- Automatic Rope Grip System
- Soft start and soft stop.
- Intelligent Alarm system with LED Indicator
- 1800mm turntable
- 2350mm wrapping height
- Max load weight: 2000KG
- 1 Year Warranty