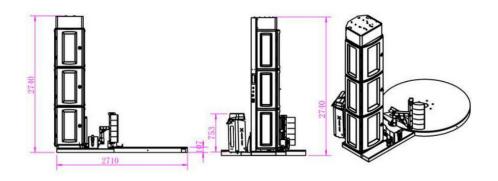

**Up & Down Speed** 1.5 ~5.5 m/mins

240V Voltage **Machine weight** 750kg

**Machine size** L2710mm\*W1800mm\*H2740mm

Film Spec. 500mm wide, 250mm diameter, 76mm core diameter

PLC Siemens **Compressed Air** Yes