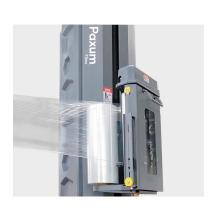

## **Features**

- High efficiency and low energy consumption
- Remote Controlled System
- Built-in Load Weight Scales.
- Automatic Photoelectric sensor detects pallet height
- Automatic film cutter
- Multi-layer function: This function can set different wrapping cycles and wrapping tension at any height, up to 9 layers per pallet.
- 400% pre-stretch film rate.
- Advanced Safety Technology Safety device under film carriage to protect
  - the foot or head of the operator
  - Transparent panel makes it easy to find problem without opening door.
  - Up and down belt deviation and damaged alarm system
- High quality electrical components
- LCD Touch Operating System
- Automatic Rope Grip System
- Soft start and soft stop.
- Intelligent Alarm system with LED Indicator
- 1800mm turntable
- 2350mm wrapping height
- Max load weight: 2000KG
- 1 Year Warranty

## **Specifications**

30-40 loads/hour **Production Rate Turntable Speed** 3-12RPM(Adjustable)

1800mm Turntable Diameter Max. Load Weight 2000kgs Std. Wrapping Height 2350mm

**Pre-stretch Rate** 400% pre-stretch maximum