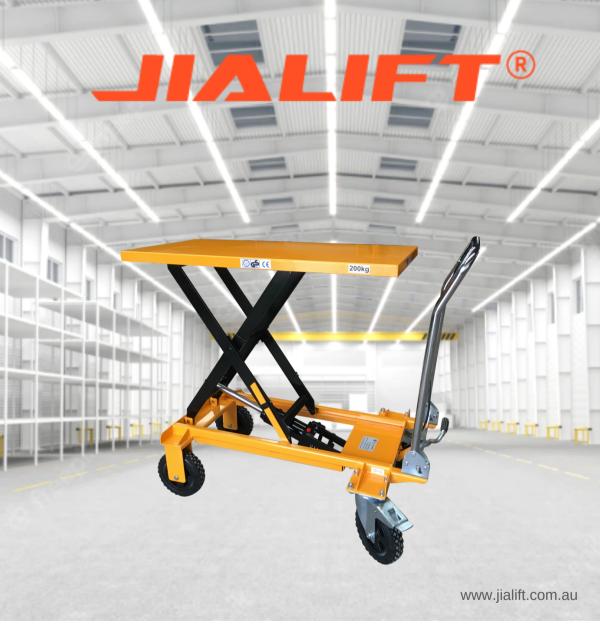

## Rough Terrain Scissor Table Lifter

- 200kg Capacity;
- Min-max table height: 340 1050mm
- Safe, reliable, sustainable and low maintenance

## 200KG Rough Terrain Scissor Lift Table

- This manual table scissor lifter is easy to lift by the foot pedal.
- The big wheels enable this table scissor lifter to move on the uneven floor.
- Rear braking system. Lockable swivel urethane castors.
- It's designed with a foot pump to elevate the table height reducing strain and fatigue from bending over.
- Powder-coated safety yellow for hi-visibility and extra protection from wear and tear.