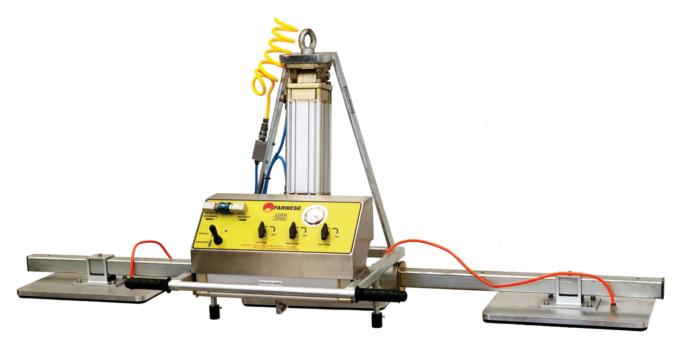

## **VACUUM LIFTER**

Lift and handle slabs with ease

The VACUUM LIFTER combined with the JIB CRANE 360 gives you the perfect lifting system for all your large and small work.

This essential piece of equipment is fitted with a pneumatic tilting piston which provides complete control of vertical and horizontal positions. A continuous air supply combined with a Venturi system generates vacuum into 3 individual pads, allowing you to hold slabs up to 500kg (maximum) and is fitted with a gauge displaying the vacuum intensity.

This accessory is also equipped with a manual cleaning system, draining away accumulated water.