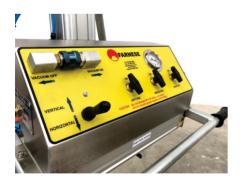

## **VACUUM LIFTER**

Lift and handle slabs with ease

The VACUUM LIFTER combined with the JIB CRANE 360 gives you the perfect lifting system for all your large and small work.

This essential piece of equipment is fitted with a pneumatic tilting piston which provides complete control of vertical and horizontal positions. A continuous air supply combined with a Venturi system generates vacuum into 3 individual pads, allowing you to hold slabs up to 500kg (maximum) and is fitted with a gauge displaying the vacuum intensity.

#### **EQUIPMENT RANGES**

| AIR PRESSURE (WORKING)     | 7 bar       | 102 psi     |
|----------------------------|-------------|-------------|
| AIR PRESSURE (CONSUMPTION) | 350 I/min   | 92 gpm      |
| CLEANING VALVE             | YES         | YES         |
| VACUUM GAUGE               | YES         | YES         |
| VACUUM GENERATOR           | YES         | YES         |
| VACUUM PADS                | YES   3 POS | YES   3 POS |