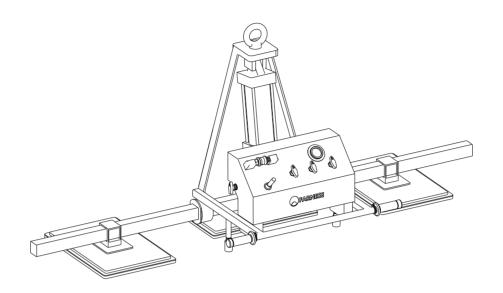

## **VACUUM LIFTER**

Lift and handle slabs with ease

The VACUUM LIFTER combined with the JIB CRANE 360 gives you the perfect lifting system for all your large and small work.

This essential piece of equipment is fitted with a pneumatic tilting piston which provides complete control of vertical and horizontal positions. A continuous air supply combined with a Venturi system generates vacuum into 3 individual pads, allowing you to hold slabs up to 500kg (maximum) and is fitted with a gauge displaying the vacuum intensity.