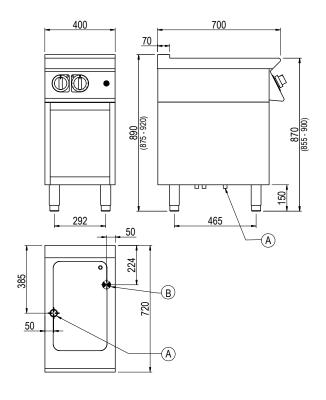

## **General Drawing:**

# Specifications:

 Model
 BM720ET

 W x D x H (mm)
 400 x 720 x 890

Weight 40kg

 $\begin{array}{ll} \textbf{Capacity} & 1 \times 1/1 \ 150 \text{mm GN Pans} \\ \textbf{Packed Dimensions (mm)} & 450 \times 825 \times 1200 \\ \end{array}$ 

#### Legend:

A Electrical ConnectionB Drain Connection 1/2" BSP

Due to continuous product research and development, the information contained herein is subject to change without notice.

Revision: 01 - 04/01/2022 - A