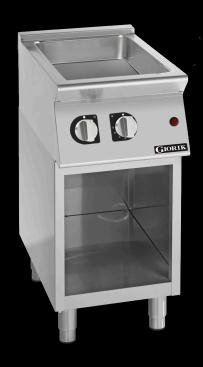

### **Product Information:**

- Class leading, European style, professional quality and reliability since 1963
- 700 series, electric 1/1 GN Bain Marie (1.2kW)
- Silicone heating pad external to the tank provides uniform heating, superior hygiene and ease of cleaning
- Temperature regulation via thermostat (30°C 90°C)
- Indicator lights to monitor the correct operation of the appliance
- Manual water fill with tank sloped to solenoid valve operated drain
- Robust 304 grade stainless steel construction with rounded corners for improved cleaning
- Open base with optional door available (SPGI.2016437)
- Height adjustable stainless steel feet for a 900mm working height
- 24-month warranty

# Specifications:

 Model
 BM720ET

 W x D x H (mm)
 400 x 720 x 890

Weight 40kg

 $\begin{array}{ll} \textbf{Capacity} & 1 \times 1/1 \ 150 \text{mm GN Pans} \\ \textbf{Packed Dimensions (mm)} & 450 \times 825 \times 1200 \\ \end{array}$ 