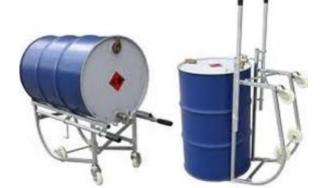

## Drum Stand / Drum Trolley 270kg EW-DS27E

This High Quality Portable Drum Lifter is perfect for moving drums and emptying them around the farm or warehouse.

## Features:

- Perfect for manoeuvring drums and emptying them.
- Handles can be retracted
- Plastic hand grips on handles
- Can be used by one person
- Light enough to be transported any where
- Material: Steel