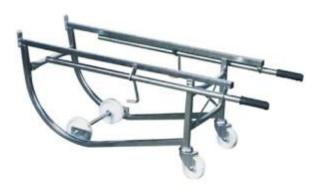

## Drum Stand / Drum Trolley 270kg EW-DS27E

This High Quality Portable Drum Lifter is perfect for moving drums and emptying them around the farm or warehouse.

## Features:

- Perfect for manoeuvring drums and emptying them.
- Handles can be retracted
- Plastic hand grips on handles
- Can be used by one person
- Light enough to be transported any where
- Material: Steel