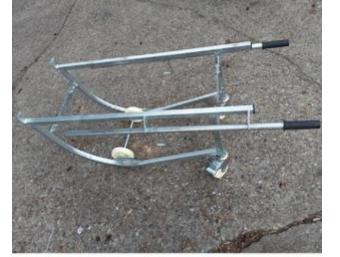

## Drum Stand / Drum Trolley 270kg EW-DS27E

This High Quality Portable Drum Lifter is perfect for moving drums and emptying them around the farm or warehouse.

## Features:

- Perfect for manoeuvring drums and emptying them.
- Handles can be retracted
- Plastic hand grips on handles
- Can be used by one person
- Light enough to be transported any where
- Material: Steel