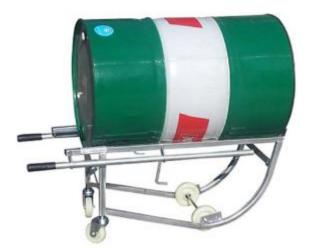

## Drum Stand / Drum Trolley 270kg EW-DS27E

This High Quality Portable Drum Lifter is perfect for moving drums and emptying them around the farm or warehouse.

## Features:

- Perfect for manoeuvring drums and emptying them.
- Handles can be retracted
- Plastic hand grips on handles
- Can be used by one person
- Light enough to be transported any where
- Material: Steel