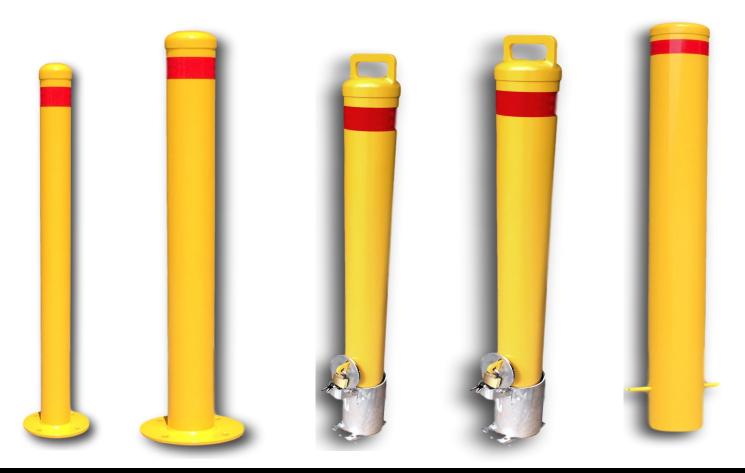

#### Fixed Bollard (BOL1000) 1000mm

Hot-Dipped Galv + Powder Coated Yellow Tube Φ 89\*3.75 Base Plate: 210mm\*10mm

> 4 x 12mm Weight: 11kg

**Mounting holes** 

## Fixed Bollard (BOL1200) 1200mm

Hot-Dipped Galv +
Powder Coated
Yellow
Tube Ф
140mm\*4.75
Base Plate:
300mm\*10mm

Mounting holes 4 x 16mm Weight: 26kg

#### Removable Bollard (REMBOL950) 950mm

Hot-Dipped Galv +
Powder Coated
Yellow
Tube Φ 89mm\*4.00
Underground:
Φ 100mm\*3mm
Sleeve Height

225mm Weight: 11kg

### Removable Bollard (REMBOL1200) 1200mm

Hot-Dipped Galv +
Powder Coated
Yellow
Tube Φ
140mm\*4.75
Underground:
Φ 150mm\*3mm
Sleeve Height
250mm

Weight: 24kg

#### In Ground Bollard (INBOL1500) 1500mm

Hot-Dipped Galv + Powder Coated Yellow

Tube Φ 140mm\*5.00

Underground:
\_\_\_400mm

Weight: 20kg

www.abovebeyondconcepts.com.au