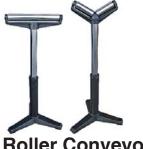

### **Roller Conveyors**

- Straight & V-Shape Single Roller Conveyors
- 3m length, 300mm 600mm width Conveyors