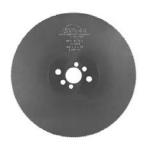

### Synthetic Metal **Working Fluid**

Cutting fluid designed for use with MACC coldsaws, bandsaws & metal working machinery that use a recirculating coolant system with fluid storage tank.

**Coldsaw Blades** 

H.S.S. DM05: 140 - 350 teeth