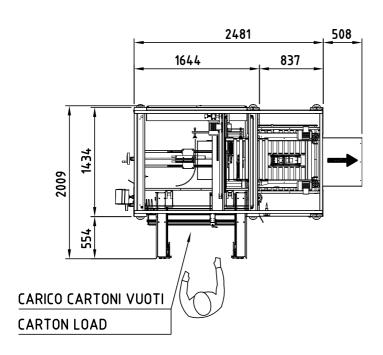

| MAC             | DOCUMENTO RISERVATO A TERMINI DI LEGGE CON DIVIETO DI RIPRODUZIONE<br>QUOTE ESPRESSE IN: mm. <b>NON IMPEGNATIVE</b> | SOSTITUITO DAL | SOSTITUISCE IL |
|-----------------|---------------------------------------------------------------------------------------------------------------------|----------------|----------------|
| S.R.L. DUE      | CLIENTE                                                                                                             |                |                |
|                 | TIPO MACCHINA FORMATRICE SCATOLE A NASTRO                                                                           |                |                |
| SCALA 1:25      | IMPIANTO                                                                                                            | N. DIS.        |                |
| DATA 22/02/2021 | 2021 THE INTERIOR                                                                                                   |                | 932            |
| DISEGN. M.F.    |                                                                                                                     | כויוו          | 727            |