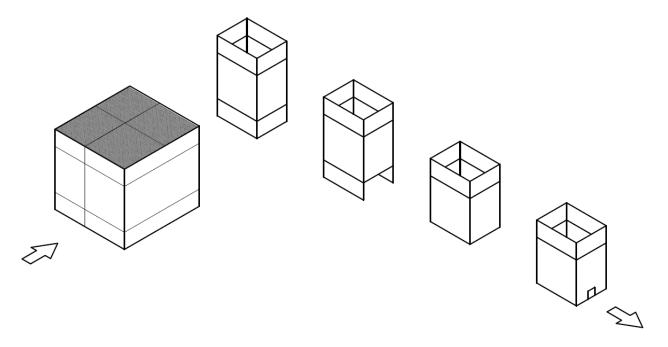

## **OPERATIONAL FLOW:**

Workable material: carton with a thickness of 3-5mm

<u>Final result</u>: american carton or display carton formed and closed at the bottom with tape.

Speed: 8/10 cartons per minute according to the type and dimensions of the carton