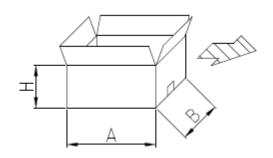

## **MINIMUM AND MAXIMUM FORMATS:**

| Α | 200-600 mm |
|---|------------|
| В | 150-500 mm |
| Н | 150-500 mm |

## **OPERATIONAL FLOW:**

Workable material: carton with a thickness of 3-5mm

<u>Final result</u>: american carton or display carton formed and closed at the bottom with tape.

Speed: 8/10 cartons per minute according to the type and dimensions of the carton