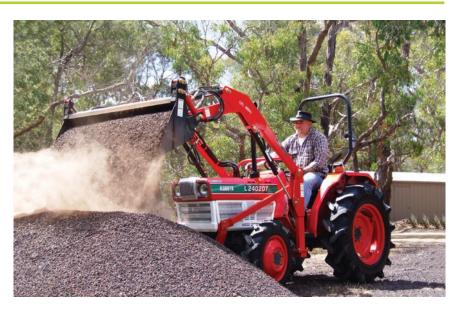

#### **LANDSCAPING WORKHORSE**

The Kubota L2402DT is a remanufactured 28hp, 4WD diesel tractor – suitable for landscaping, small farming and other purposes. It is equipped with a brand new, purposebuilt front-end loader with a 4 in 1 bucket, which is ideal for applications such as stables, stud farms and small scale operations from boutique vineyards to public property managers.

### **WHAT'S INCLUDED**

- Remanufactured Kubota 28hp 4WD Diesel
- AGMAX 4-in-1 Self-Levelling Front End Loader (SWL 300kg)
- HERCULES Certified Folding ROPS Frame
- Standard 3 Month Written Warranty
- Optional 15 Month Extended Warranty Available