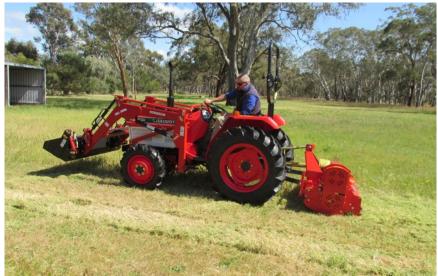

#### **JUST ADD IMPLEMENTS!**

The Kubota L2402DT supports a broad range of three point linkage attachments, such as backhoes, slashers and rotary hoes, and is a tough little tractor for cleaning up around the farm!

### **WHAT'S INCLUDED**

- Remanufactured Kubota 28hp 4WD Diesel
- AGMAX 4-in-1 Self-Levelling Front End Loader (SWL 300kg)
- HERCULES Certified Folding ROPS Frame
- Standard 3 Month Written Warranty
- Optional 15 Month Extended Warranty Available