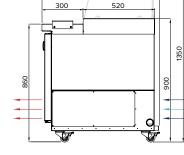

## **Specifications**

 Model
 AXR.SW.1025

 W x D x H (mm)
 1025 x 845 x 900

Weight 112kg

 $\textbf{Packed Dimensions (mm)} \qquad 1075 \times 880 \times 965$ 

 
 Packed Weight
 122kg

 Capacity
 5 x 1/3GN

 Operation
 2°C - 5°C

 Refrigerant
 R134A

 Max Ambient
 40°C

 Power
 1.56kW 230VAC

1.56kW 230VAC 10A plug & lead

FRONT VIEW

845

SIDE VIEW

Due to continuous product research and development, the information contained herein is subject to change without notice.