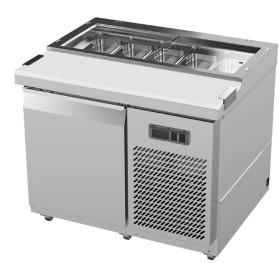

## Sandwich Preparation Bench 1 Door - 5 x 1/3GN

## **Product Information:**

- Refrigerated GN 1/3 size service well with cold air blowing above and below ingredient pans. Includes under counter refrigerated storage below
- Sliding perspex lids for blown well
- Designed to operate at ambient temperatures up to 40°C with lid on, 32°C with lid off
- Digital temperature display and control
- Designed to operate between 2°C 5°C
- Full-length, back mounted, coated evaporator coil for uniformed cooling across the entire well
- · Fully self-contained
- Supplied on standard and lockable castors for ease of cleaning
- Cutting board 100mm deep 1/3 GN Pans supplied as standard
- 2 and 3 door models also available