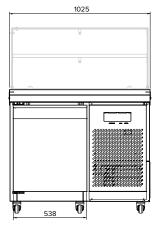

## **Specifications**

 Model
 AXR.SW.1025

 W x D x H (mm)
 1025 x 845 x 900

Weight 112kg

 $\textbf{Packed Dimensions (mm)} \qquad 1075 \times 880 \times 965$ 

 
 Packed Weight
 122kg

 Capacity
 5 x 1/3GN

 Operation
 2°C - 5°C

 Refrigerant
 R134A

 Max Ambient
 40°C

 Power
 1.56kW 230VAC

1.56kW 230VAC 10A plug & lead

FRONT VIEW

845

SIDE VIEW

Due to continuous product research and development, the information contained herein is subject to change without notice.