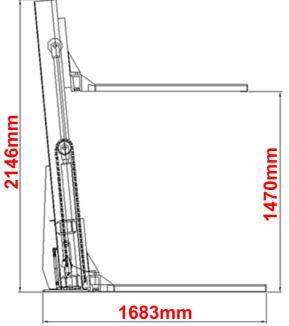

• Lifting capacity: 1000 Kg

• Overall height: 2146 mm

• Overall width: 1626 mm

• Overall length: 1683 mm

 $\bullet$  Lifting height: 55  $\sim$  1470 mm

• Power: 240V, 50Hz, 1 Phase, 15AMP

Net weight: 285 Kg