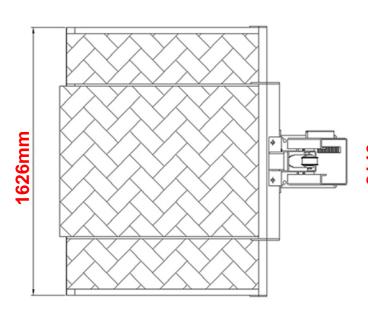

• Lifting capacity: 1000 Kg

• Overall height: 2146 mm

• Overall width: 1626 mm

• Overall length: 1683 mm

 $\bullet$  Lifting height: 55  $\sim$  1470 mm

• Power: 240V, 50Hz, 1 Phase, 15AMP

Net weight: 285 Kg