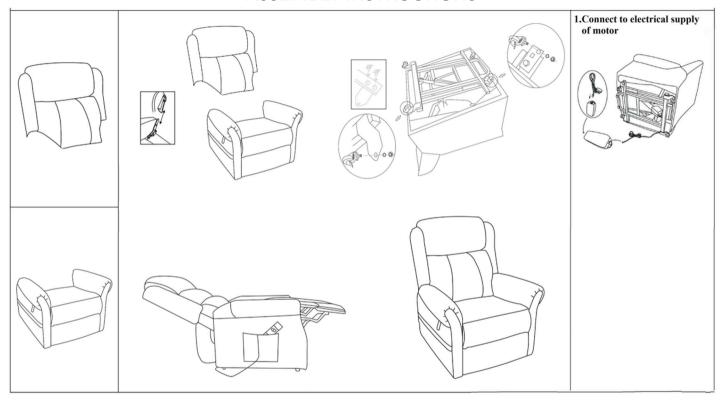

# **ASSEMBLY INSTRUCTIONS**

- 1. Maximum weight capacity is 150kg
- NB: The "Maximus" Heavy Duty model has a weight capacity of 250kg
- 2. Please do not sit on the arms or extended stool section
- 3. Please do not use power tools as they can damage the chair
- 4. Please do not put any part of the chair into direct sunlight
- 5. Please do not place the chair near heat
- 6. Please clean/wipe down only with a dry cloth